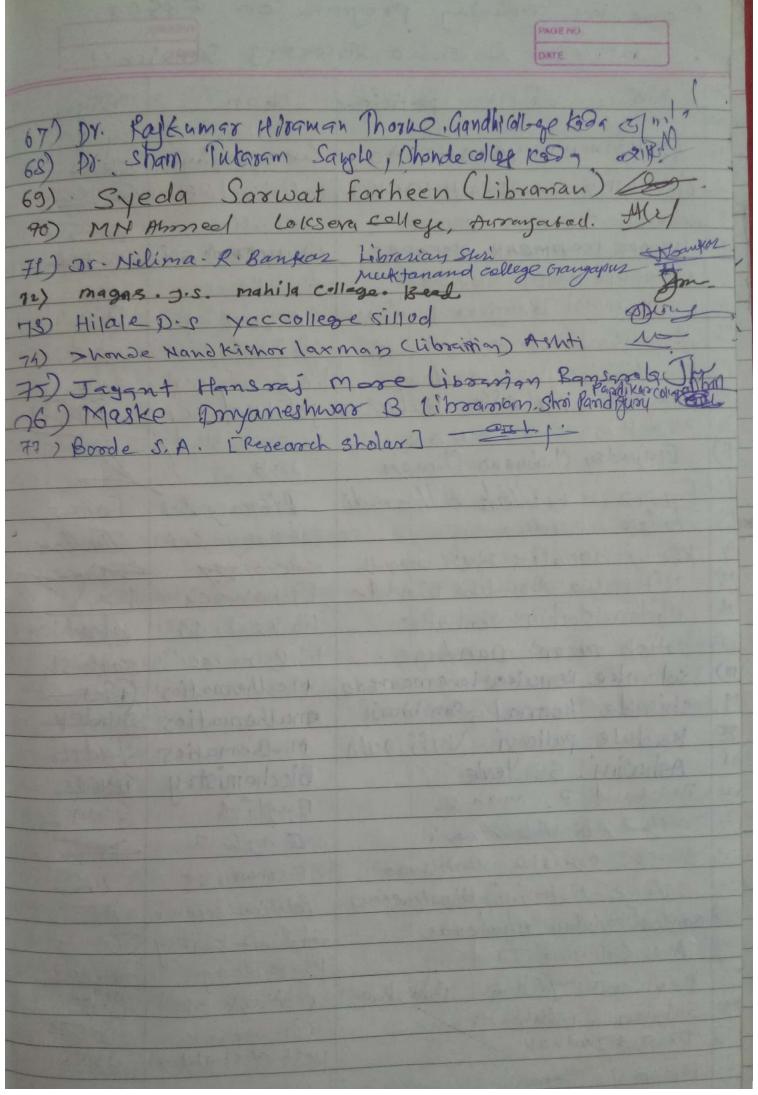

## **Notice**

It is to inform to all Students, Teaching, Non-Teaching Staff and Administrative Staff that Library (KRC) is going to organise "Librarian Day Program" Kindly attend the Program.

| Name of Event  | Librarian Day Program                                                           |
|----------------|---------------------------------------------------------------------------------|
| Date           | 11/08/2017                                                                      |
| Time           | 11.30 to 5.00                                                                   |
| Venue          | Mahatma Phule Hall, Dr.Babasaheb Ambedkar<br>Marathwada University, Aurangabad. |
| Who can attend | Students, Teaching, Non-Teaching Staff and Administrative Staff.                |