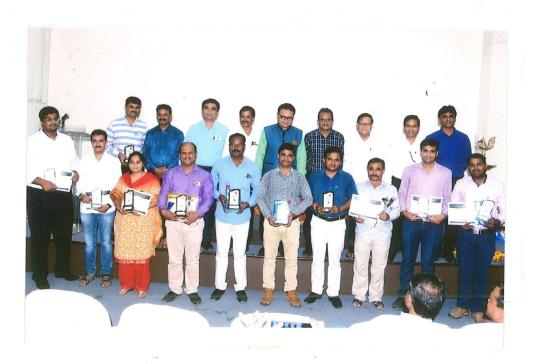

## **Notice**

It is to inform to all Students, Teaching, Non-Teaching Staff and Administrative Staff that Library (KRC) is going to organise "Librarian Day Program" Kindly attend the Program.

| Name of Event  | Librarian Day Program                                                           |
|----------------|---------------------------------------------------------------------------------|
| Date           | 11/08/2017                                                                      |
| Time           | 11.30 to 5.00                                                                   |
| Venue          | Mahatma Phule Hall, Dr.Babasaheb Ambedkar<br>Marathwada University, Aurangabad. |
| Who can attend | Students, Teaching, Non-Teaching Staff and Administrative Staff.                |