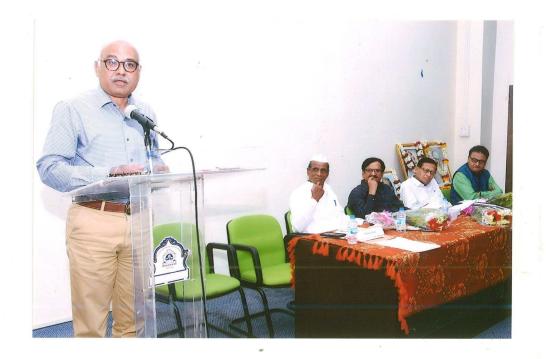

## **Notice**

It is to inform to all Students, Teaching, Non-Teaching Staff and Administrative Staff that Library (KRC) is going to organise "Librarian Day Program" Kindly attend the Program.

| Name of Event  | Librarian Day Program                                                           |
|----------------|---------------------------------------------------------------------------------|
| Date           | 11/08/2017                                                                      |
| Time           | 11.30 to 5.00                                                                   |
| Venue          | Mahatma Phule Hall, Dr.Babasaheb Ambedkar<br>Marathwada University, Aurangabad. |
| Who can attend | Students, Teaching, Non-Teaching Staff and Administrative Staff.                |