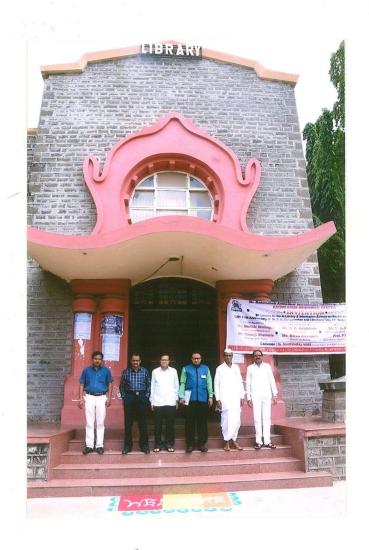

## **Notice**

It is to inform to all Students, Teaching, Non-Teaching Staff and Administrative Staff that Library (KRC) is going to organise "Librarian Day Program" Kindly attend the Program.

| Name of Event  | Librarian Day Program                                                           |
|----------------|---------------------------------------------------------------------------------|
| Date           | 11/08/2017                                                                      |
| Time           | 11.30 to 5.00                                                                   |
| Venue          | Mahatma Phule Hall, Dr.Babasaheb Ambedkar<br>Marathwada University, Aurangabad. |
| Who can attend | Students, Teaching, Non-Teaching Staff and Administrative Staff.                |