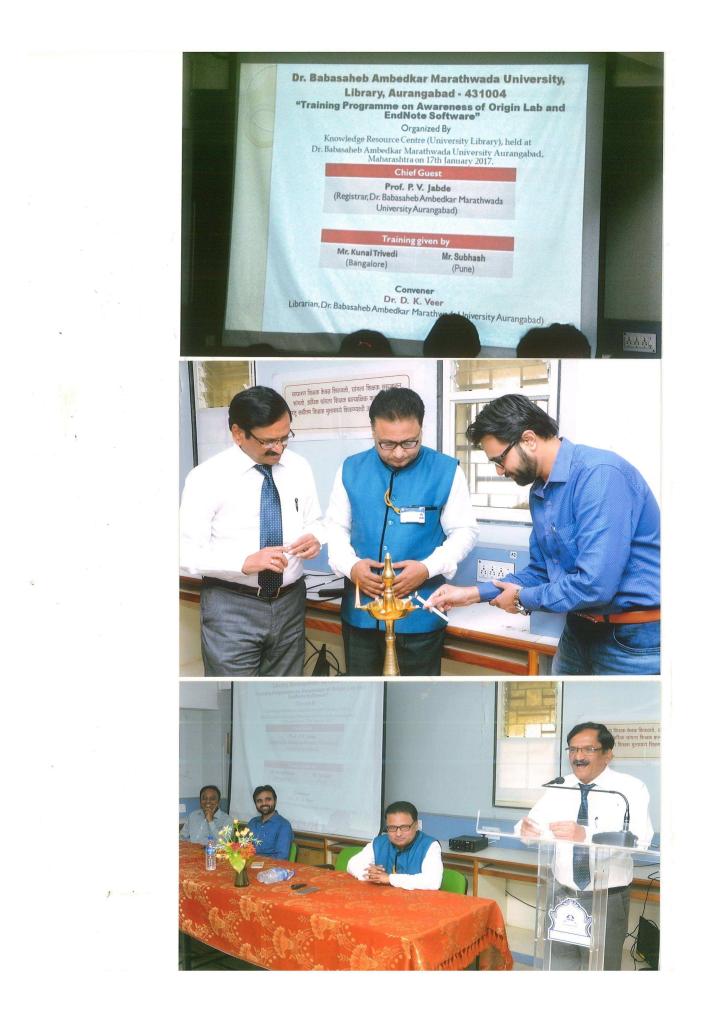

## Notice

It is to inform to all Students, Teaching and Non-Teaching Staff & Administrative Staff that Library is going to organise **"Training Program on Orign Lab and EndNote software"** Kindly attend the Program.

| Name of Event  | Training program on Orign Lab and End Note software                  |  |
|----------------|----------------------------------------------------------------------|--|
| Date           | 25/02/2016                                                           |  |
| Time           | 10.30 to 5.00                                                        |  |
| Venue          | Library, Dr.Babasaheb Ambedkar Marathwada<br>University, Aurangabad. |  |
| Who can attend | Students, Teaching ,Non-Teaching Staff & Administrative Staff.       |  |