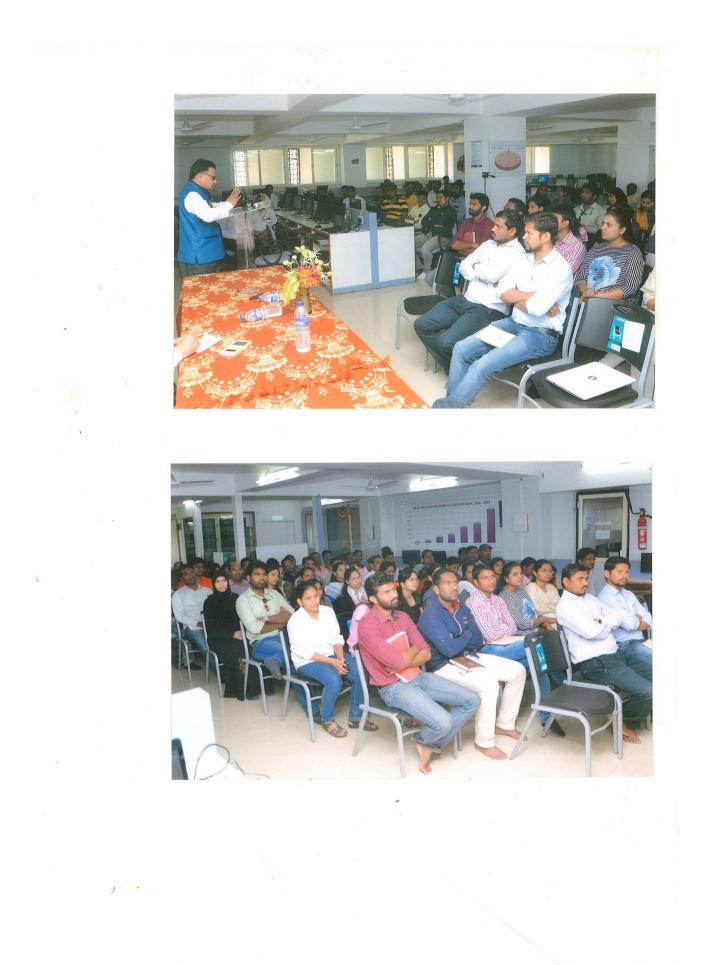

## Notice

It is to inform to all Students, Teaching and Non-Teaching Staff & Administrative Staff that Library is going to organise **"Training Program on Orign Lab and EndNote software"** Kindly attend the Program.

| Name of Event  | Training program on Orign Lab and End Note software                  |  |
|----------------|----------------------------------------------------------------------|--|
| Date           | 25/02/2016                                                           |  |
| Time           | 10.30 to 5.00                                                        |  |
| Venue          | Library, Dr.Babasaheb Ambedkar Marathwada<br>University, Aurangabad. |  |
| Who can attend | Students, Teaching ,Non-Teaching Staff & Administrative Staff.       |  |