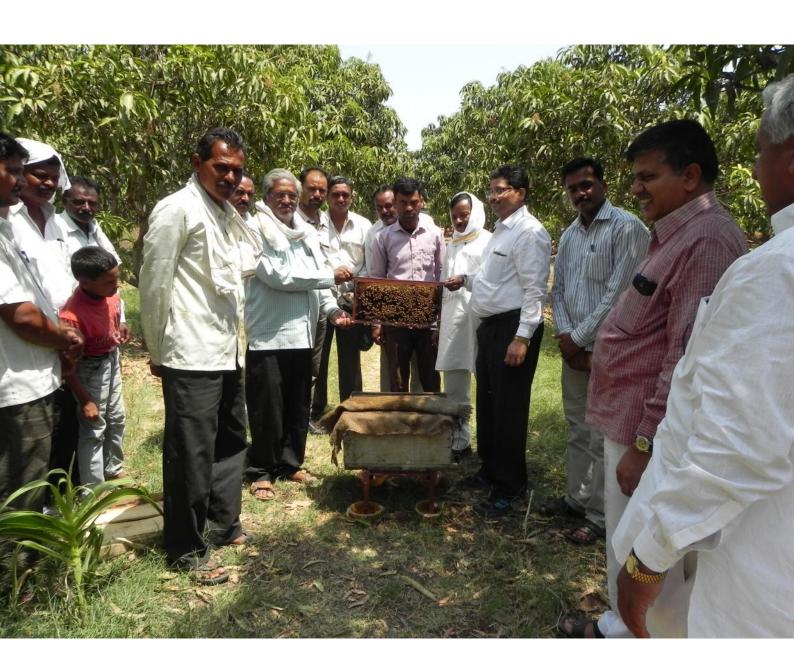

लिहाखेडी (ता. सिल्लोड) : मधमाशांविषयी माहिती देताना डॉ. भालचंद्र वायकर. सोबत प्रगतिशील शेतकरी अशोकराव साखळे, प्रा. भगवान साखळे, प्रा. प्रकाश जोशी.

(छायाचित्रे : सचिन चोबे) मधपेटी असलेल्या बागेतील झाडांना लगडलेली फळे.