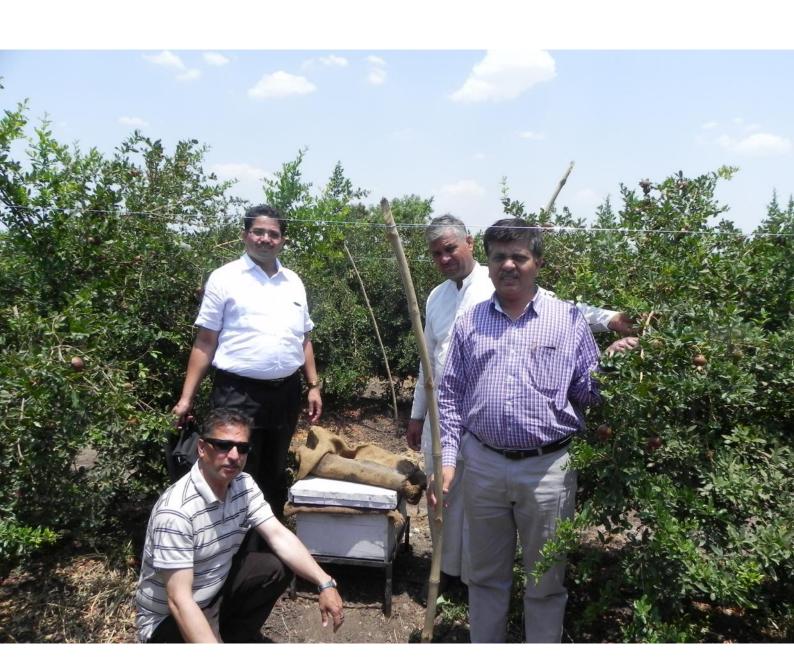

लिहाखेडी (ता. सिल्लोड) : मधमाशांविषयी माहिती देताना डॉ. भालचंद्र वायकर. सोबत प्रगतिशील शेतकरी अशोकराव साखळे, प्रा. भगवान साखळे, प्रा. प्रकाश जोशी.

(छायाचित्रे : सचिन चोबे) मधपेटी असलेल्या बागेतील झाडांना लगडलेली फळे.