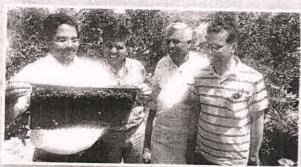

लिहाखेडी (ता. सिल्लोड) : मधमाशांविषयी माहिती देताना डॉ. भालचंद्र वायकर. सोबत प्रगतिशील शेतकरी अशोकराव साखळे, प्रा. भगवान साखळे, प्रा. प्रकाश जोशी.

(छायाचित्रे : सचिन चोबे) मधपेटी असलेल्या बागेतील झाडांना लगडलेली फळे.