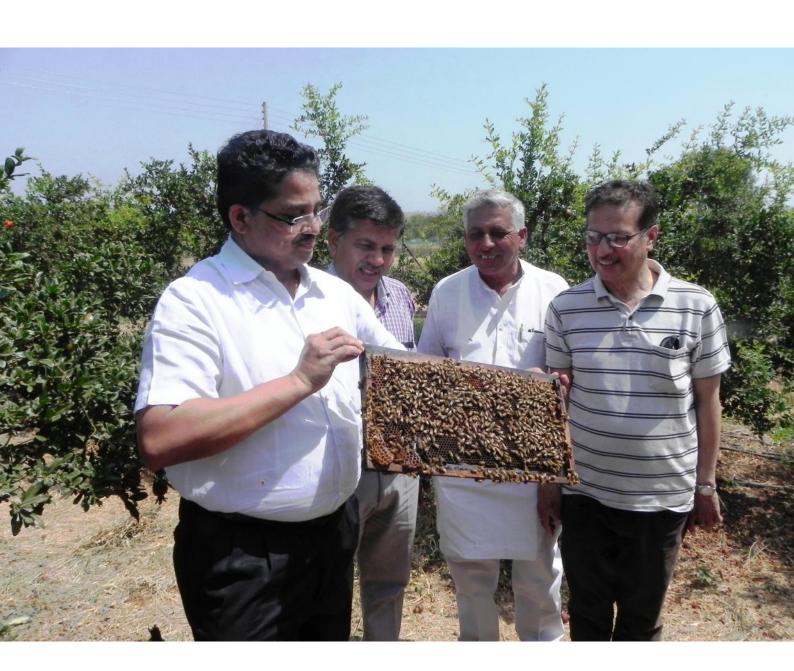

लिहाखेडी (ता. सिल्लोड) : मधमाशांविषयी माहिती देताना डॉ. भालचंद्र वायकर. सोबत प्रगतिशील शेतकरी अशोकराव साखळे, प्रा. भगवान साखळे, प्रा. प्रकाश जोशी.

(छायाचित्रे : सचिन चोबे) मधपेटी असलेल्या बागेतील झाडांना लगडलेली फळे.