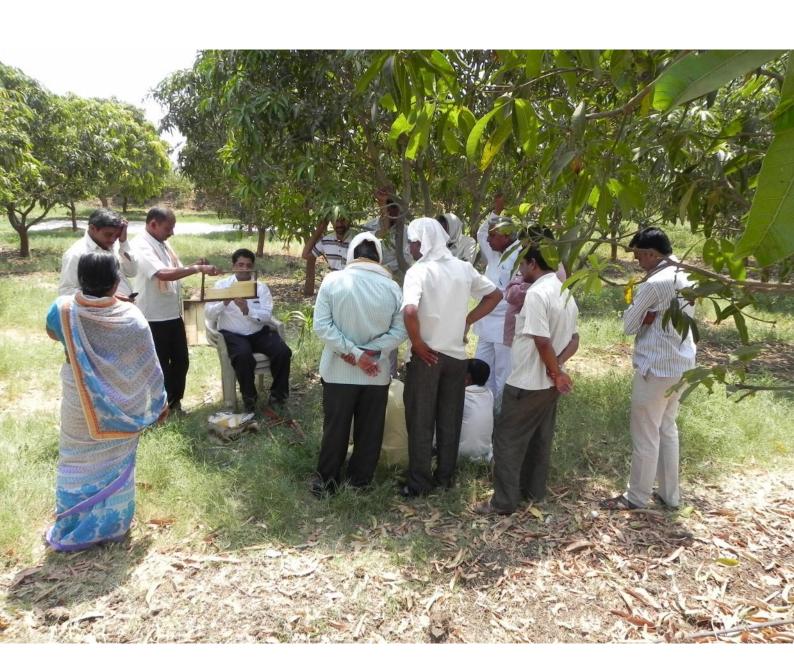

# मधमाशामुळे एका झाडाला लागली दोनशे फळे

# सिल्लोड तालुक्यातील लिहाखेडी येथे डाळिंब बागेत प्रयोग, शास्त्रज्ञांनी केली पाहणी

सिल्लोड, ता. ५ (बातमीदार) : परागीभवनाचे काम करणाऱ्या मधमाशांमुळे लिहाखेडी (ता. सिल्लोड), येथील प्रगतिशील शेतकरी अशोकराव साखळे यांच्या शेतातील डाळिंब बागेतील एका झाडाला तब्बल दोनशेवर फळे लगडली असून, जेथे मधपेटी नाहीत तेथील झाडाला केवळ पन्नासच फळे लागल्याचे शास्त्रज्ञांच्या भेटीतून शुक्रवारी (ता. पाच) आढळून आले आहे.

लिहाखेडी येथील श्री. साखळे यांच्या चार एकरांतील डाळिंबाच्या बागेत दीड हजार झाडे आहेत. डॉ. बाबासाहेब आंबेडकर मराठवाडा विद्यापीठाच्या प्राणिशास्त्र विभागाचे डॉ. भालचंद्र वायकर, प्रा. भगवानराव साखळे, हरिद्वार येथील गुरुकुल कांगरी विश्वविद्यालयाच्या प्राणिशास्त्र पर्यावरण व विज्ञान विभागाचे प्रा. प्रकाश जोशी यांनी शुक्रवारी डाळिंबाच्या शेतीस भेट देऊन शेतकऱ्यांशी चर्चा केली. ज्या ठिकाणी मधमाशीची पेटी