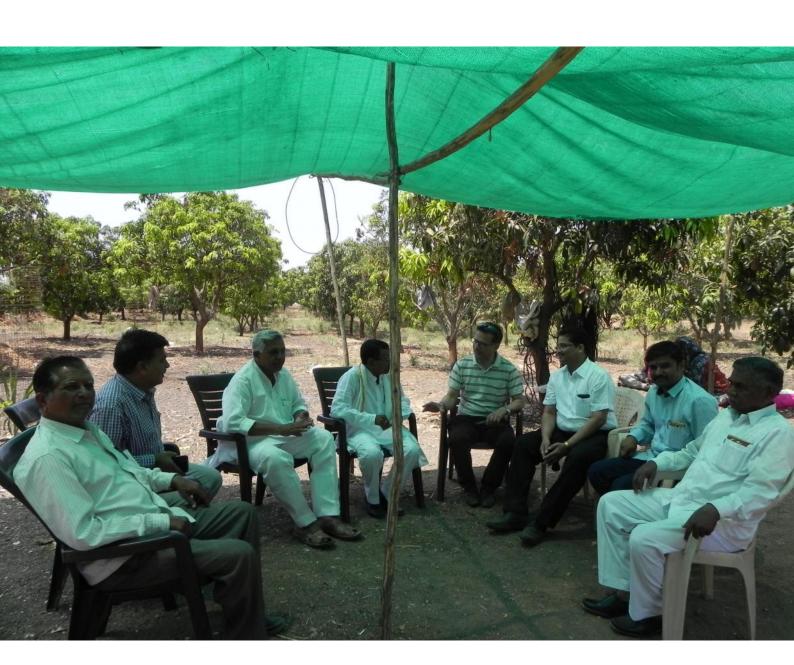

लिहाखेडी (ता. सिल्लोड) : मधमाशांविषयी माहिती देताना डॉ. भालचंद्र वायकर. सोबत प्रगतिशील शेतकरी अशोकराव साखळे, प्रा. भगवान साखळे, प्रा. प्रकाश जोशी.

(छायाचित्रे : सचिन चोबे) मधपेटी असलेल्या बागेतील झाडांना लगडलेली फळे.