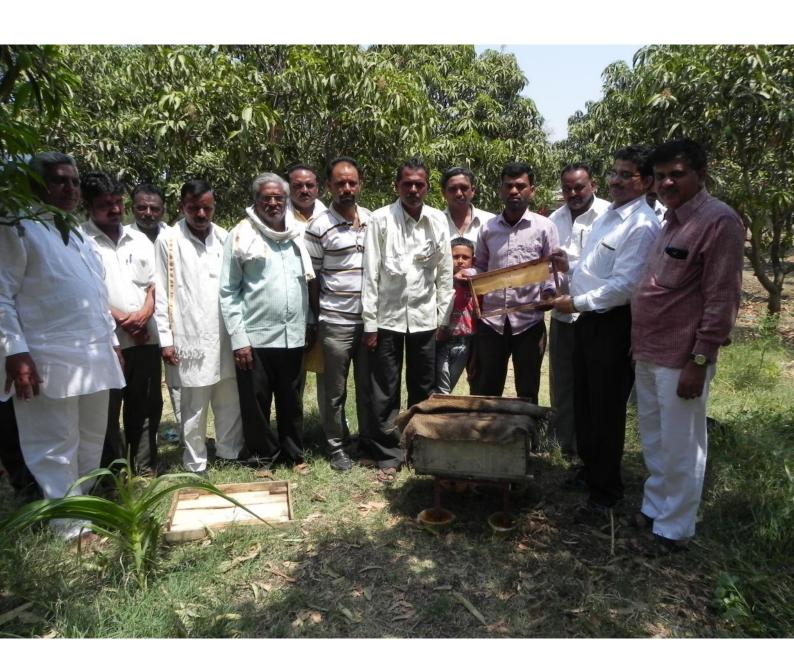

# मधमाशामुळे एका झाडाला लागली दोनशे फळे

# सिल्लोड तालुक्यातील लिहाखेडी येथे डाळिंब बागेत प्रयोग, शास्त्रज्ञांनी केली पाहणी

सिल्लोड, ता. ५ (बातमीदार) : परागीभवनाचे काम करणाऱ्या मधमाशांमुळे लिहाखेडी (ता. सिल्लोड), येथील प्रगतिशील शेतकरी अशोकराव साखळे यांच्या शेतातील डाळिंब बागेतील एका झाडाला तब्बल दोनशेवर फळे लगडली असून, जेथे मधपेटी नाहीत तेथील झाडाला केवळ पन्नासच फळे लागल्याचे शास्त्रज्ञांच्या भेटीतून शुक्रवारी (ता. पाच) आढळून आले आहे.

लिहाखेडी येथील श्री. साखळे यांच्या चार एकरांतील डाळिंबाच्या बागेत दीड हजार झाडे आहेत. डॉ. बाबासाहेब आंबेडकर मराठवाडा विद्यापीठाच्या प्राणिशास्त्र विभागाचे डॉ. भालचंद्र वायकर, प्रा. भगवानराव साखळे, हरिद्वार येथील गुरुकुल कांगरी विश्वविद्यालयाच्या प्राणिशास्त्र पर्यावरण व विज्ञान विभागाचे प्रा. प्रकाश जोशी यांनी शुक्रवारी डाळिंबाच्या शेतीस भेट देऊन शेतकऱ्यांशी चर्चा केली. ज्या ठिकाणी मधमाशीची पेटी