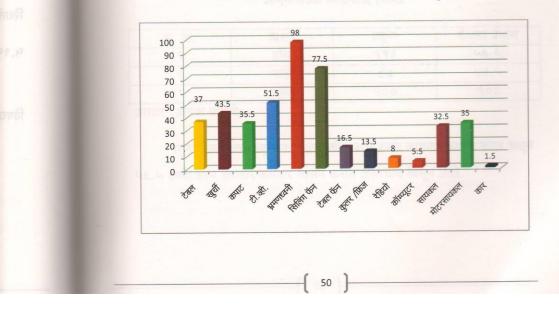

### तक्ता क्र.२३

## कामगारांच्या घरात उपलब्ध असलेल्या अन्य सुविधा

| अ. क्र. | सुविधा     | एकूण | शेकडा प्रमाण |
|---------|------------|------|--------------|
| 9       | टेबल       | 68   | 30           |
| ર       | खुर्ची     | 20   | ४३.५         |
| ş       | कपाट       | 69   | 34.4         |
| y       | टी.व्ही    | 903  | 69.6         |
| ц       | भ्रमणध्वनी | 98&  | 86           |
| ٤       | सिंलिग फॅन | १५५  | 66.6         |
| 0       | टेबल फॅन   | 33   | 98.9         |
| ٢.      | कुलर/फ्रिज | 20   | 93.6         |
| S       | रेडियो     | ٩६   | 6            |
| 90      | कॉम्यूटर   | 99   | 4.4          |
| 99      | सायकल      | દ્દહ | ३२.५         |
| 9,2     | मोटारसायकल | 60   | 34           |
| 93      | कार        | 3    | 9.4          |
| 98      | इतर        | ٢    | 8            |

आधार : प्रत्यक्ष पाहणी.

# कामगारांच्या घरात उपलब्ध असलेल्या अन्य सुविधा

Home Facilities of Workers Waluj MIDC

Some Findings: Waluj MIDC Workers Survey (Nature of Addictiveness of Workers and Level of Education )

Survey of Waluj MIDC Workers Date 05 January 2015