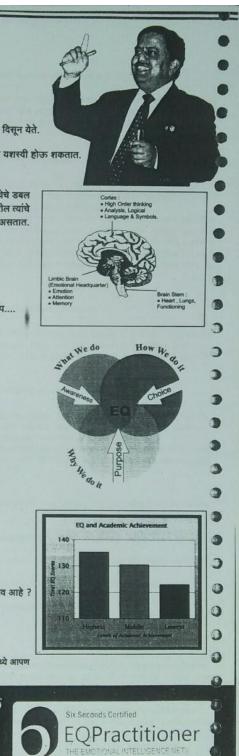

#### EQ बाबत जागतिक दर्जाचे आधुनिक शास्त्रीय मोजमाप / कोचिंग कुठे मिळेल ?

भारतातील खूप कमी तज्ञांपैकी एक आणि अमेरिकेतील सिक्स सेंकद्स ह्या जागतिक स्तरावरील संस्थेचे डबल ाज्युएट, श्री. किशन वतनी ह्यांच्या 'इक्यु क्लिनीक' , औरंगाबाद येथे हे कार्य केले जाते. ह्या विषयावरील त्यांचे अनेक लेख प्रसिद्ध झाले असून, आकाशवाणी, रेडिओ मिरची,दुरदर्शनसह भारतभर त्यांचे कार्यक्रम चालू असतात. आपल्या भावनिक बुद्धीमत्तेसंबंधी (वर्कशॉप, चाचण्या आणि मार्गदर्शन यासाठी) खाली ल फोन नंबर्स केंवा ई-मेल वरती संपर्क साधावा.

भावनिक बुद्धीमत्तेसाठी आमचे प्रोग्राम्स :

- "Enlightening For Future" (पालकांचा सक्रीय सहभाग अत्यावश्यक आहे) किशोरवयीन मुलांसाठी (वय वर्षे १० ते १८ वर्षे) ''भावनिक बुद्धिमत्ता'' वाढविण्यासाठी
- प्र) स्त्नकांसाठी (आई आणि वडिलांसाठी) एकदिवसीय ''भावनिक बुद्धिमत्ता'' तोंडओळख वर्कशॉप.... ुर्देश - पालकांना EQ आणि त्यातील विविध स्किल्स विषयी जागृत करणे. EQ च्या दृष्टीकोनातून पालकत्व टिप्स.
- ) मुलांचा EQ काढणे (EQ जागतिक स्तरांवरील मान्यता प्राप्त संस्थेकडून काढला जातो.) उद्देश - मुलाच्या (त्याच्या वयाच्या मुलांच्या सापेक्ष जागतिक स्तरावर) EQ तपासणे त्याचा जीवनाकडे पाहण्याचा दृष्टीकोन (Life Berometer) तपासणे.
- 5) मुलाची BTP / BBP (ब्रेन Talent प्रोफाईल / ब्रेन ब्रीफ प्रोफाईल) टेस्ट करणे. उद्देश - मुलाचा एकूणच कल असा आहे - त्याचा फोकस्, डिसिजन आणि ड्राईव्ह वर कशाचा प्रभाव आहे ?
  - (भावनांचा का प्रक्टिकल) त्याची बलस्थाने काय आहेत ?
- तरील दोन्ही चाचण्या करून त्यांचा अर्थ डिब्रीफ ) सांगणे आणि त्यानुसार पुढील डेव्हलपमेंट प्लान तयार करणे.
- 9२ सेशन्स (अंदाजे ४५ मी. सेशन) द्वारे आापल्या मुलांचा EQ वरती काम करणे. )
- "Enlightening For Future" For Professionals ( यय १८ वर्षे पेक्षा जास्त) 2) त) स्वतःसाठी - एकदिवसीय 'भावनिक बुद्धिमत्ता' तोडओळख वर्कशाप..
- उद्देश EQ आणि त्यातील विविध स्किल्स विषयी जागृत करणे. EQ च्या टष्टीकोनातून पालकत्व टिप्स.
- (EQ जागतिक स्तरावरील मान्यताप्राप्त संस्थेकडून काढला जातो. उद्देश - आपला EQ तपासणे, त्याचा जीवनाकडे पाहण्याचा दृष्टीकोन (Out Comes) तपासणे.
- BTP / BBP (ब्रेन Talent प्रोफाईल / ब्रेन ब्रीफ प्रोफाईल) टस्ट करणे. 5) उद्देश - एकूणच ापला कल कसा आहे, त्याचा फोकस, डिसिजन आणि ड्राईव्ह वर कशाचा प्रभाव आहे ? भावनांचा कि प्रॅक्टीकल) त्याची बलस्थाने काय आहेत ?
- वरील दोन्ही चाचण्या करून त्यांचा अर्थ (डिब्रीफ) सांगणे आणि त्यानुसार पुढील डेव्हलपमेंट :) प्लान तयार करणे.
- १२ सेशन्स ( अंदाजे ४५ मी. / सेशन) द्वारे आपला स्वतःचा वरती काम करणे. )
- नोट : जरी वरील सर्व प्रोग्राम (अ ते ई स्टेप्स) एकाच वेळी करणे अपेक्षित असले तरीही , वरील दोन्ही केसमध्ये आपण क्त एकदिवसीय/दोन दिवसीय वर्कशॉप किंवा फक्त EQ टेस्ट किंवा १२ सेशन्स वेगवेगळे करू शतो.)