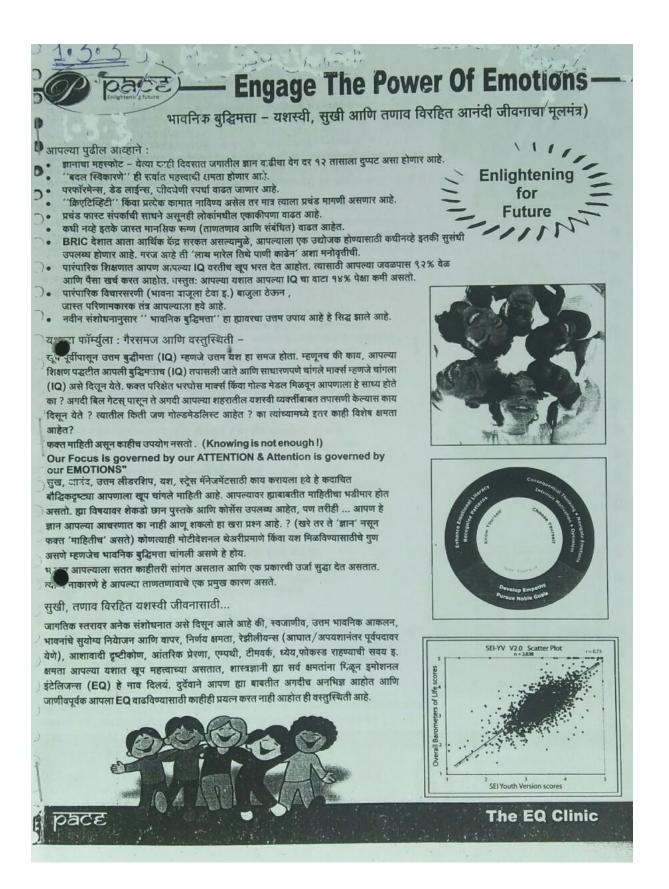

#### Good News - आपण हे शिकू शकतो.

मुलांसाठी भावनिक बुद्धिमत्ता कशी परिणामकारक असते ?

- शैक्षणिक यश हे आपल्या भावनिक बुद्धिमत्तेशी निगडीत असते.
- सोशल इमोशनल शिक्षण (SEL) / भावनिक बुद्धीमत्तेवरील प्रशिक्षणामुळे मुलांमध्ये –
- मुलांचे सकारात्मक वागणुकीत १०% वाढ होते तर नकारात्मक १० % कमी होते.
- शैक्षणिक अचिव्हमेंट १९% नी वाढते.
- शैक्षणिक यश, मैत्रीभाव, शिस्तबद्धता येते.
- इक्यु ट्रेनिंगमुळे त्यांचा फोकस, ग्रहणक्षमता मिसळून वागणे वाढते तर हिंसकवृत्ती कमी होतांना दिसून येते.
- सारोल स्कील चांगली असतील तर मुले शिक्षणात जास्त चांगला परफॉरमन्स दाखवू शकतात.
- आपल्या आनंदाला पुढे ढकलवू शकणारी (delay in gratification) मुले जीवनात जास्त यशस्वी होऊ शकतात.

#### EQ बाबत जागतिक दर्जाचे आधुनिक शास्त्रीय मोजमाप / कोचिंग कुठे मिळेल ?

भारतातील खूप कमी तज्ञांपैकी एक आणि अमेरिकेतील सिक्स सेंकद्स ह्या जागतिक स्तरावरील संस्थेचे डबल ाज्युएट, श्री. किशन वतनी ह्यांच्या 'इक्यु क्लिनीक' , औरंगाबाद येथे हे कार्य केले जाते. ह्या विषयावरील त्यांचे अनेक लेख प्रसिद्ध झाले असून, आकाशवाणी, रेडिओ मिरची,दुरदर्शनसह भारतभर त्यांचे कार्यक्रम चालू असतात. आपल्या भावनिक बुद्धीमत्तेसंबंधी (वर्कशॉप, चाचण्या आणि मार्गदर्शन यासाठी) खाली ल फोन नंबर्स केंवा ई-मेल वरती संपर्क साधावा.

भावनिक बुद्धीमत्तेसाठी आमचे प्रोग्राम्स :

- "Enlightening For Future" (पालकांचा सक्रीय सहभाग अत्यावश्यक आहे) किशोरवयीन मुलांसाठी (वय वर्षे १० ते १८ वर्षे) ''भावनिक बुद्धिमत्ता'' वाढविण्यासाठी
- प्र) स्त्नकांसाठी (आई आणि वडिलांसाठी) एकदिवसीय ''भावनिक बुद्धिमत्ता'' तोंडओळख वर्कशॉप.... ुर्देश - पालकांना EQ आणि त्यातील विविध स्किल्स विषयी जागृत करणे. EQ च्या दृष्टीकोनातून पालकत्व टिप्स.
- ) मुलांचा EQ काढणे (EQ जागतिक स्तरांवरील मान्यता प्राप्त संस्थेकडून काढला जातो.) उद्देश - मुलाच्या (त्याच्या वयाच्या मुलांच्या सापेक्ष जागतिक स्तरावर) EQ तपासणे त्याचा जीवनाकडे पाहण्याचा दृष्टीकोन (Life Berometer) तपासणे.
- 5) मुलाची BTP / BBP (ब्रेन Talent प्रोफाईल / ब्रेन ब्रीफ प्रोफाईल) टेस्ट करणे. उद्देश - मुलाचा एकूणच कल असा आहे - त्याचा फोकस्, डिसिजन आणि ड्राईव्ह वर कशाचा प्रभाव आहे ?
  - (भावनांचा का प्रक्टिकल) त्याची बलस्थाने काय आहेत ?
- तरील दोन्ही चाचण्या करून त्यांचा अर्थ डिब्रीफ ) सांगणे आणि त्यानुसार पुढील डेव्हलपमेंट प्लान तयार करणे.
- 9२ सेशन्स (अंदाजे ४५ मी. सेशन) द्वारे आापल्या मुलांचा EQ वरती काम करणे. )
- "Enlightening For Future" For Professionals ( यय १८ वर्षे पेक्षा जास्त) 2) त) स्वतःसाठी - एकदिवसीय 'भावनिक बुद्धिमत्ता' तोडओळख वर्कशाप..
- उद्देश EQ आणि त्यातील विविध स्किल्स विषयी जागृत करणे. EQ च्या टष्टीकोनातून पालकत्व टिप्स.
- (EQ जागतिक स्तरावरील मान्यताप्राप्त संस्थेकडून काढला जातो. उद्देश - आपला EQ तपासणे, त्याचा जीवनाकडे पाहण्याचा दृष्टीकोन (Out Comes) तपासणे.
- BTP / BBP (ब्रेन Talent प्रोफाईल / ब्रेन ब्रीफ प्रोफाईल) टस्ट करणे. 5) उद्देश - एकूणच ापला कल कसा आहे, त्याचा फोकस, डिसिजन आणि ड्राईव्ह वर कशाचा प्रभाव आहे ? भावनांचा कि प्रॅक्टीकल) त्याची बलस्थाने काय आहेत ?
- वरील दोन्ही चाचण्या करून त्यांचा अर्थ (डिब्रीफ) सांगणे आणि त्यानुसार पुढील डेव्हलपमेंट :) प्लान तयार करणे.
- १२ सेशन्स ( अंदाजे ४५ मी. / सेशन) द्वारे आपला स्वतःचा वरती काम करणे. )
- नोट : जरी वरील सर्व प्रोग्राम (अ ते ई स्टेप्स) एकाच वेळी करणे अपेक्षित असले तरीही , वरील दोन्ही केसमध्ये आपण क्त एकदिवसीय/दोन दिवसीय वर्कशॉप किंवा फक्त EQ टेस्ट किंवा १२ सेशन्स वेगवेगळे करू शतो.)