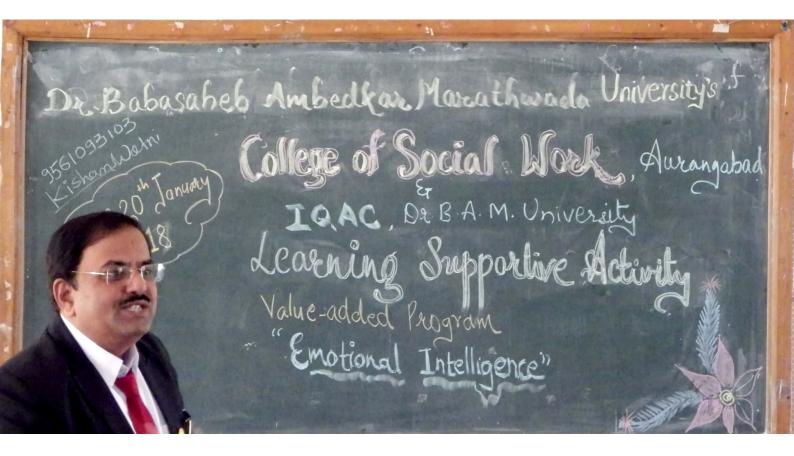

Dr.Babasaheb Ambedkar Marathwada University's

College of Social Work, Aurangabad

#### dt.11-1-2018

1.3.2.1

All students of M.S.W. II<sup>nd</sup> & IV<sup>th</sup> semester are instructed to note that in collaboration with **IQAC** (Internal Quality Assurance Cell), Dr.Babasaheb Ambedkar Marathwada Unviersity, Aurangabad a Value Added Course on **"Emotional Intelligence"** will be organized on 15<sup>th</sup>, 17<sup>th</sup>, 19<sup>th</sup>, 20<sup>th</sup>, 29<sup>th</sup> & 31<sup>st</sup> Jan. 2018.

This is additional academic enrichment programme for students to enhance knowledge for effective social work. Hence, it is mandatory to remain present for this programme.

| Date of session | Time of session        |
|-----------------|------------------------|
| 15/1/2018       | 2.30 p.m. to 5.30 p.m. |
| 17/1/2018       | 11.00 a.m. to 5.00 p.m |
| 19/1/2018       | 11.00 a.m. to 5.00 p.m |
| 20/1/2018       | 11.00 a.m. to 5.00 p.m |
| 29/1/2018       | 11.00 a.m. to 5.00 p.m |
| 31/1/2018       | 2.30 p.m. to 5.30 p.m. |