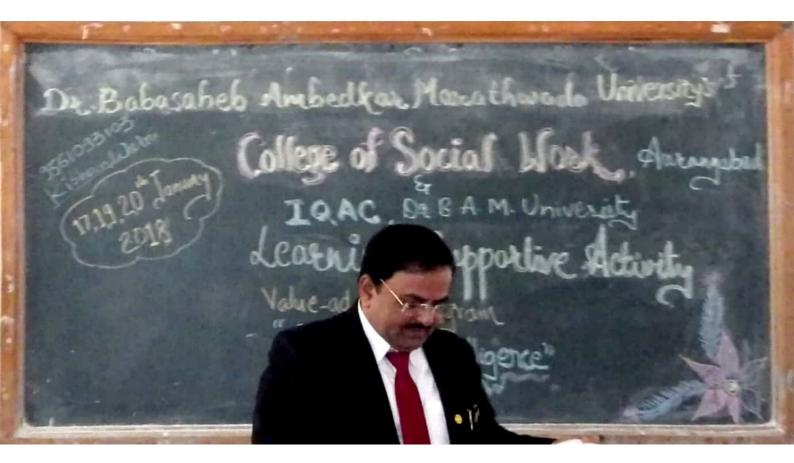

Dr.Babasaheb Ambedkar Marathwada University's

College of Social Work, Aurangabad

#### dt.11-1-2018

1.3.2.1

All students of M.S.W. II<sup>nd</sup> & IV<sup>th</sup> semester are instructed to note that in collaboration with **IQAC** (Internal Quality Assurance Cell), Dr.Babasaheb Ambedkar Marathwada Unviersity, Aurangabad a Value Added Course on **"Emotional Intelligence"** will be organized on 15<sup>th</sup>, 17<sup>th</sup>, 19<sup>th</sup>, 20<sup>th</sup>, 29<sup>th</sup> & 31<sup>st</sup> Jan. 2018.

This is additional academic enrichment programme for students to enhance knowledge for effective social work. Hence, it is mandatory to remain present for this programme.

| Date of session | Time of session        |
|-----------------|------------------------|
| 15/1/2018       | 2.30 p.m. to 5.30 p.m. |
| 17/1/2018       | 11.00 a.m. to 5.00 p.m |
| 19/1/2018       | 11.00 a.m. to 5.00 p.m |
| 20/1/2018       | 11.00 a.m. to 5.00 p.m |
| 29/1/2018       | 11.00 a.m. to 5.00 p.m |
| 31/1/2018       | 2.30 p.m. to 5.30 p.m. |