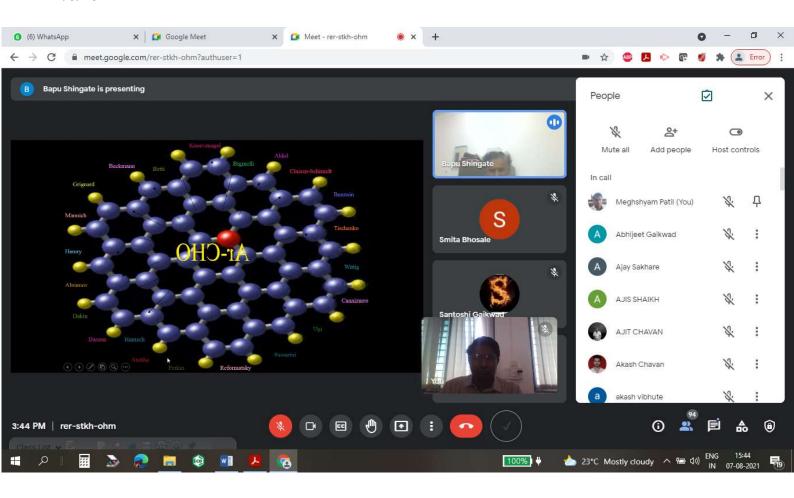

Career Counselling Training Program DEPARTMENT OF CHEMISTRY (OSMANABAD SUB CENTER) Date 7/8/2021

| (4) WhatsApp X Google M                                                                      | ieet 🗙 🞑 Meet - rer-stkh-ohm | ● × +                         | 0                                | - 0 ×                 |
|----------------------------------------------------------------------------------------------|------------------------------|-------------------------------|----------------------------------|-----------------------|
| ← → C                                                                                        | n?authuser=1                 |                               | 🖿 🏠 🚳 📙 🗠 🕼 🧭                    | Error :               |
| Bapu Shingate is presenting                                                                  |                              |                               | In-call messages                 | ×                     |
|                                                                                              |                              | •                             | Let everyone send messages       | -                     |
| Which of the following is used in the manufacture of bakelite ?                              |                              | Maithilee Jadhav 5:02 PM<br>D |                                  |                       |
| (A) Formaldehyde                                                                             | (B) Phenol                   |                               | Damini Swami 5:02 PM             |                       |
| (C) Ethyl alcohol                                                                            | (D) Both A and B             | S                             | D                                |                       |
| For making distinction between 2-pentanone and 3-<br>pentanone the reagent to be employed is |                              | Priyanka Parde 5:02 PM<br>D   |                                  |                       |
| (A) K2Cr2O7/H2SO4                                                                            | (B) Zn-Hg/HCl                | Р                             | Mayuri Chaudhari 5:02 PM<br>D    |                       |
| (C) SeO2                                                                                     | (D) Iodine/NaOH              | Pratao Shelke                 |                                  |                       |
| Balaji Gapat has left the meeting                                                            |                              |                               | anuradha ponde 5:02 PM<br>D      | 1                     |
| balan Gapat has left the meeting                                                             |                              | You                           | Send a message to everyone       | ⊳                     |
| 5:02 PM   rer-stkh-ohm                                                                       | V 💊 🖻 🖑                      |                               | 0 ×                              | 6 ₿                   |
| 🔳 २ । 🖩 🔊 🧟 📃 ।                                                                              | ø 🗾 🤒 👩                      | 100%) 🤑 🚽                     | 🖢 23℃ Mostly cloudy \land 🖮 🕼 IN | 5 17:02<br>07-08-2021 |