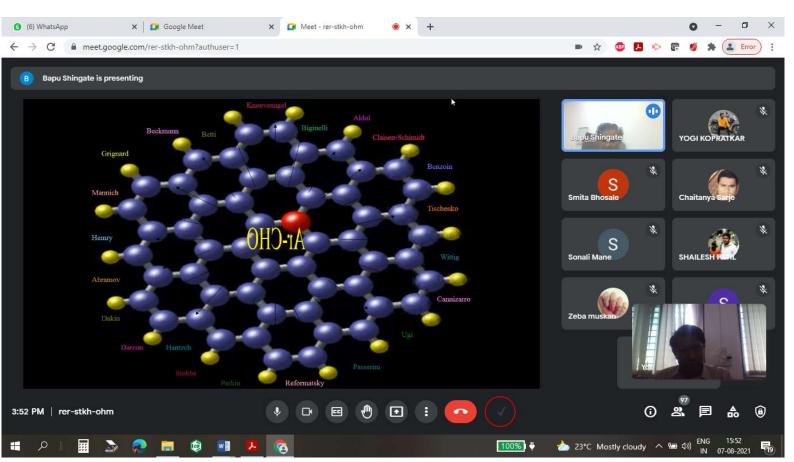

Career Counselling Training Program DEPARTMENT OF CHEMISTRY (OSMANABAD SUB CENTER) Date 7/8/2021

| (4) WhatsApp X Google M                                                                      | ieet 🗙 🞑 Meet - rer-stkh-ohm | ● × +                         | 0                                | - 0 ×                 |
|----------------------------------------------------------------------------------------------|------------------------------|-------------------------------|----------------------------------|-----------------------|
| ← → C                                                                                        | n?authuser=1                 |                               | 🖿 🏠 🚳 📙 🗠 🕼 🧭                    | Error :               |
| Bapu Shingate is presenting                                                                  |                              |                               | In-call messages                 | ×                     |
|                                                                                              |                              | •                             | Let everyone send messages       | -                     |
| Which of the following is used in the manufacture of bakelite ?                              |                              | Maithilee Jadhav 5:02 PM<br>D |                                  |                       |
| (A) Formaldehyde                                                                             | (B) Phenol                   |                               | Damini Swami 5:02 PM             |                       |
| (C) Ethyl alcohol                                                                            | (D) Both A and B             | S                             | D                                |                       |
| For making distinction between 2-pentanone and 3-<br>pentanone the reagent to be employed is |                              | Priyanka Parde 5:02 PM<br>D   |                                  |                       |
| (A) K2Cr2O7/H2SO4                                                                            | (B) Zn-Hg/HCl                | Р                             | Mayuri Chaudhari 5:02 PM<br>D    |                       |
| (C) SeO2                                                                                     | (D) Iodine/NaOH              | Pratao Shelke                 |                                  |                       |
| Balaji Gapat has left the meeting                                                            |                              |                               | anuradha ponde 5:02 PM<br>D      | 1                     |
| balan Gapat has left the meeting                                                             |                              | You                           | Send a message to everyone       | ⊳                     |
| 5:02 PM   rer-stkh-ohm                                                                       | V 💊 🖻 🖑                      |                               | 0 ×                              | 6 ₿                   |
| 🔳 २ । 🖩 🔊 🧟 📃 ।                                                                              | ø 🗾 🤒 👩                      | 100%) 🤑 🚽                     | 🖢 23℃ Mostly cloudy \land 🖮 🕼 IN | 5 17:02<br>07-08-2021 |