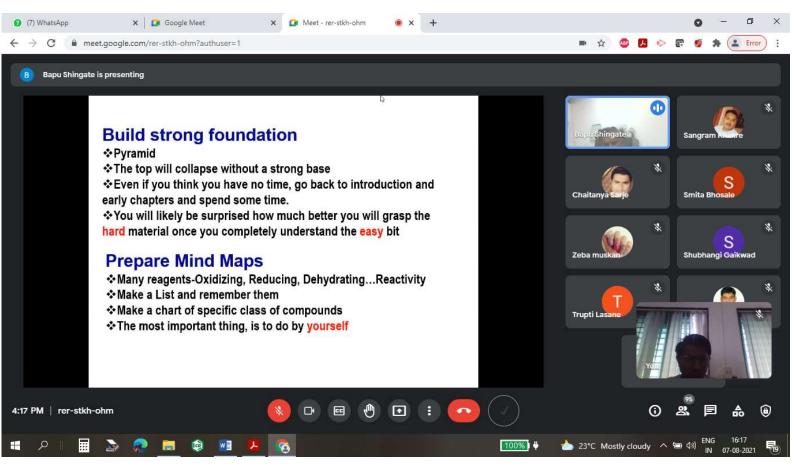

Career Counselling Training Program DEPARTMENT OF CHEMISTRY (OSMANABAD SUB CENTER) Date 7/8/2021

| (4) WhatsApp X Google M                                                                      | ieet 🗙 🞑 Meet - rer-stkh-ohm | ● × +                         | 0                                | - 0 ×                 |
|----------------------------------------------------------------------------------------------|------------------------------|-------------------------------|----------------------------------|-----------------------|
| ← → C                                                                                        | n?authuser=1                 |                               | 🖿 🏠 🚳 📙 🗠 🕼 🧭                    | Error :               |
| Bapu Shingate is presenting                                                                  |                              |                               | In-call messages                 | ×                     |
|                                                                                              |                              | •                             | Let everyone send messages       | -                     |
| Which of the following is used in the manufacture of bakelite ?                              |                              | Maithilee Jadhav 5:02 PM<br>D |                                  |                       |
| (A) Formaldehyde                                                                             | (B) Phenol                   |                               | Damini Swami 5:02 PM             |                       |
| (C) Ethyl alcohol                                                                            | (D) Both A and B             | S                             | D                                |                       |
| For making distinction between 2-pentanone and 3-<br>pentanone the reagent to be employed is |                              | Priyanka Parde 5:02 PM<br>D   |                                  |                       |
| (A) K2Cr2O7/H2SO4                                                                            | (B) Zn-Hg/HCl                | Р                             | Mayuri Chaudhari 5:02 PM<br>D    |                       |
| (C) SeO2                                                                                     | (D) Iodine/NaOH              | Pratao Shelke                 |                                  |                       |
| Balaji Gapat has left the meeting                                                            |                              |                               | anuradha ponde 5:02 PM<br>D      | 1                     |
| balan Gapat has left the meeting                                                             |                              | You                           | Send a message to everyone       | ⊳                     |
| 5:02 PM   rer-stkh-ohm                                                                       | V 💊 🖻 🖑                      |                               | 0 ×                              | 6 ₿                   |
| 🔳 २ । 🖩 🔊 🧟 📃 ।                                                                              | ø 🗾 🤒 👩                      | 100%) 🤑 🚽                     | 🖢 23℃ Mostly cloudy \land 🖮 🕼 IN | 5 17:02<br>07-08-2021 |