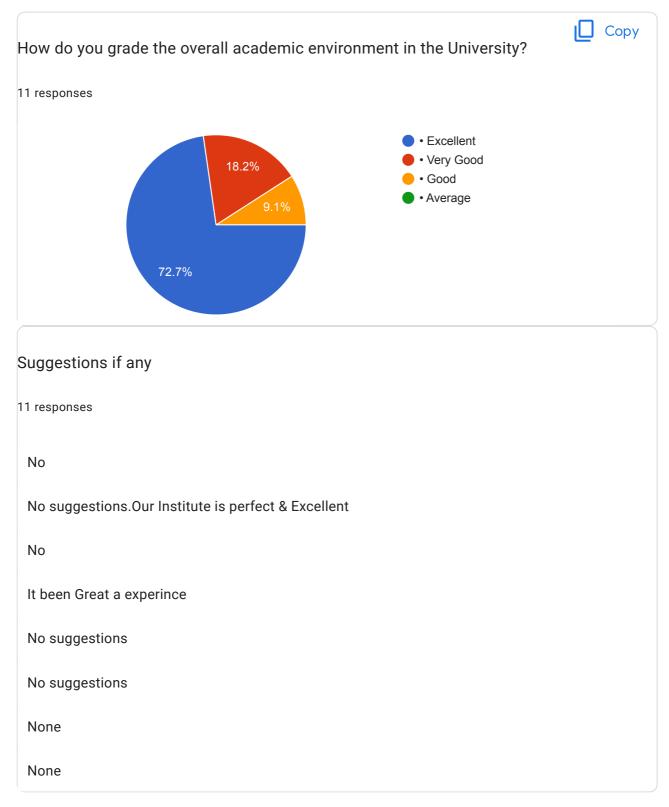

Sukeshanivalekar90@gmail.com

Solankar1993@gmail.com

Fayajms7@gmail.com

nikitapayal2020@gmail.com

Sujatlondhe01@gmail.com

Please read the following questions carefully and choose the relevant response. Your feedback is valuable for the development of the University