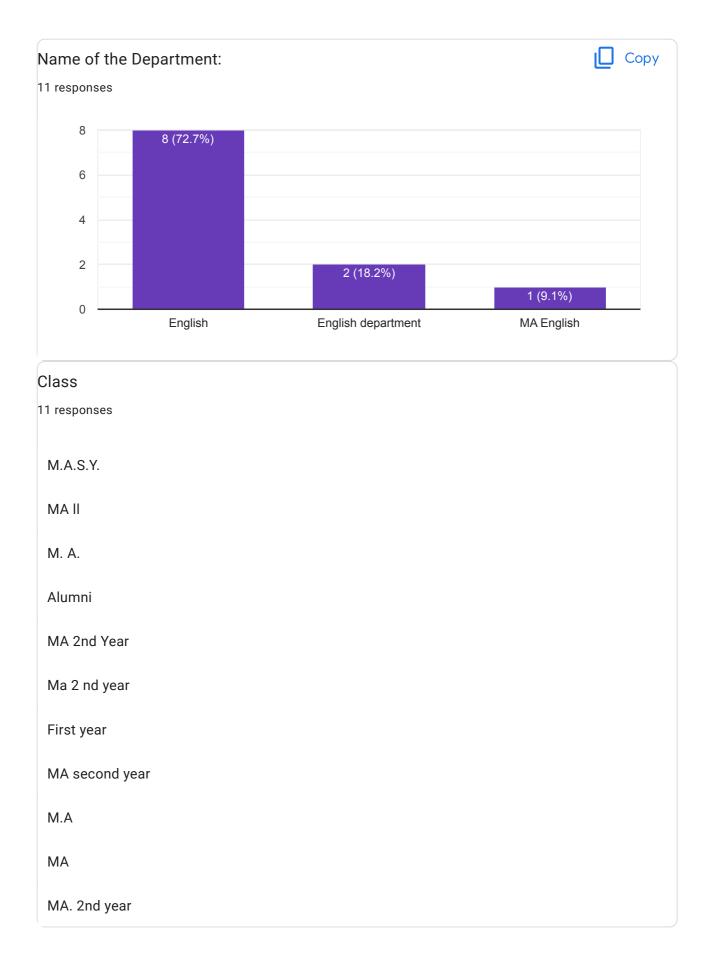

## Dr. Babasaheb Ambedkar Marathwada University, Aurangabad, Sub-campus, Osmanabad Name of the Department : English

11 responses

**Publish analytics** 

Personal Details (Compulsory)

Name of the Student:

11 responses