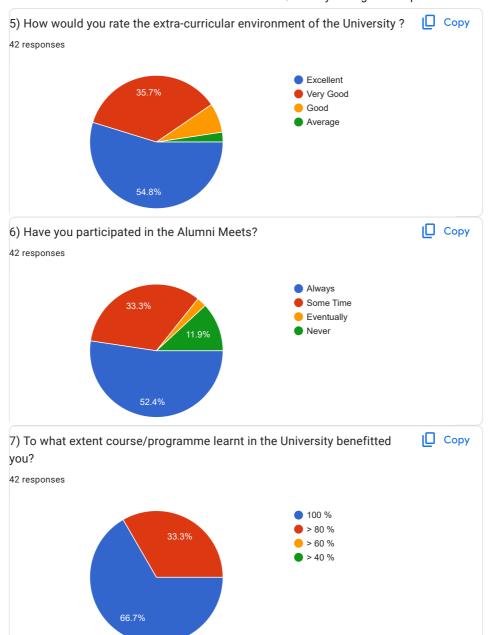

## Dr.Babasaheb Ambedkar Marathwada University Aurangabad. Department of Education

42 responses

**Publish analytics** 

| Name of the Alumni 1 responses   |
|----------------------------------|
| Savita Ashok londhe              |
| Dr.Santosh Murldhar Gaikwad      |
| Maske Omprakash Nagorao          |
| Dr.Dandpal Bhimrao Tayade        |
| Usha Varu                        |
| Pallavi Ashish Deotkar           |
| Priyanka Choube                  |
| Dr. Balasaheb Bhimrao Ambhore    |
| Jadhav Jyoti santosh             |
| Suchita Arunkumar Mundada        |
| Dr. Vasudev Vikram Raut          |
| Vishnukant Vishwanath Amlpure    |
| Vrushali shivdas garje           |
| surekha                          |
| Savita Ashok londhe              |
| Rehana parveen                   |
| Meena panchal                    |
| Vishnukant Vishwanath Amlpure    |
| NIMBHORE VARSHA HARSING          |
| Kavita rambhaji bankar           |
| Sharda Nagnath Shelke            |
| Subhash Eknath Nikam             |
| Nitesh karbhari pathare          |
| Dr. Mahadev Rama Handal          |
| Dr. MANSINGH HARCHANDSING RAJPUT |
| Sharda Nandkishor Mhaske         |
| Kamble Kalpana Bapurao           |
| kavita bankar                    |
| Savita Ashok Londhe              |
| Sangita AshokraoThorat           |