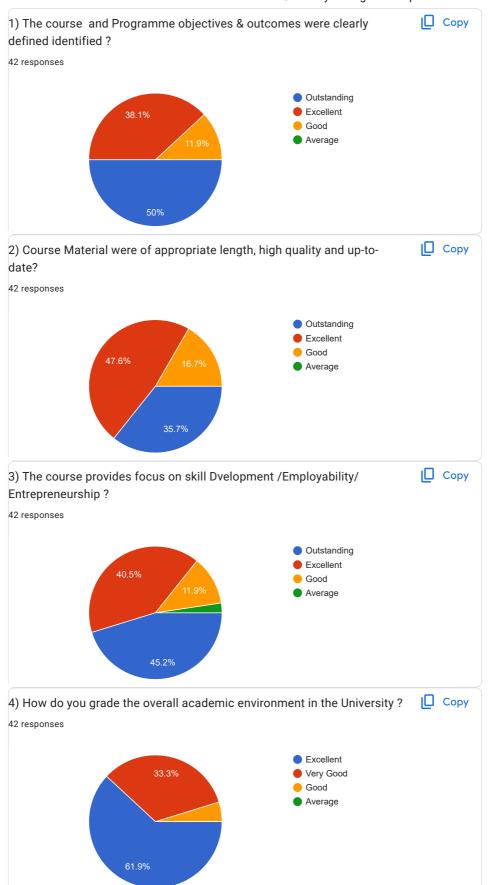

## Dr.Babasaheb Ambedkar Marathwada University Aurangabad. Department of Education

42 responses

**Publish analytics** 

| Name of the Alumni 1 responses   |
|----------------------------------|
| Savita Ashok londhe              |
| Dr.Santosh Murldhar Gaikwad      |
| Maske Omprakash Nagorao          |
| Dr.Dandpal Bhimrao Tayade        |
| Usha Varu                        |
| Pallavi Ashish Deotkar           |
| Priyanka Choube                  |
| Dr. Balasaheb Bhimrao Ambhore    |
| Jadhav Jyoti santosh             |
| Suchita Arunkumar Mundada        |
| Dr. Vasudev Vikram Raut          |
| Vishnukant Vishwanath Amlpure    |
| Vrushali shivdas garje           |
| surekha                          |
| Savita Ashok londhe              |
| Rehana parveen                   |
| Meena panchal                    |
| Vishnukant Vishwanath Amlpure    |
| NIMBHORE VARSHA HARSING          |
| Kavita rambhaji bankar           |
| Sharda Nagnath Shelke            |
| Subhash Eknath Nikam             |
| Nitesh karbhari pathare          |
| Dr. Mahadev Rama Handal          |
| Dr. MANSINGH HARCHANDSING RAJPUT |
| Sharda Nandkishor Mhaske         |
| Kamble Kalpana Bapurao           |
| kavita bankar                    |
| Savita Ashok Londhe              |
| Sangita AshokraoThorat           |