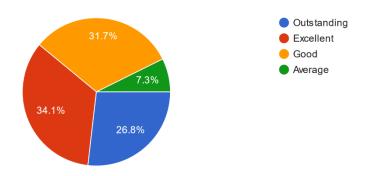

### 2. Course material were appropriate in length, high quality & up to date? $_{\rm 82\;responses}$