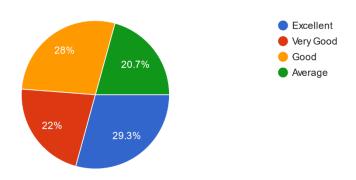

# 4. The teacher used ICT tools for teaching ( PPT, Videos, online lectures etc.)? 82 responses

### 5. The teacher was fair & unbiased in examination process? 82 responses

6. The Teaching method was effective to achieve the objectives of the course? 82 responses

7. The teaching method allowed adequate opportunity for student participation and discussion? 82 responses