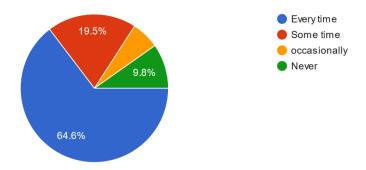

### 5. The teacher was fair & unbiased in examination process? 82 responses

6. The Teaching method was effective to achieve the objectives of the course? 82 responses

7. The teaching method allowed adequate opportunity for student participation and discussion? 82 responses