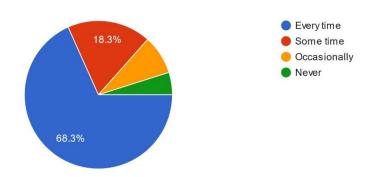

8. Does the Institute provides adequate ICT facilities (Computer, LCD projects, internet, Wi-Fi etc.) within campus?
82 responses