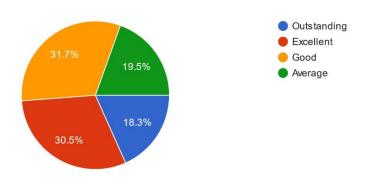

# 4. The teacher used ICT tools for teaching ( PPT, Videos, online lectures etc.)? 82 responses