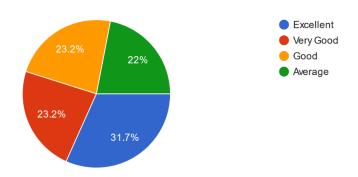

### 11. How do you grade the overall academic environment in the university? $_{\rm 82 \; responses}$