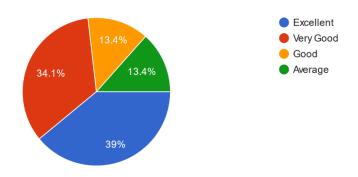

8. Does the Institute provides adequate ICT facilities (Computer, LCD projects, internet, Wi-Fi etc.) within campus?
82 responses

# 9. How would you rate e library, Infrastructure and Laboratory facilities of the University? 82 responses