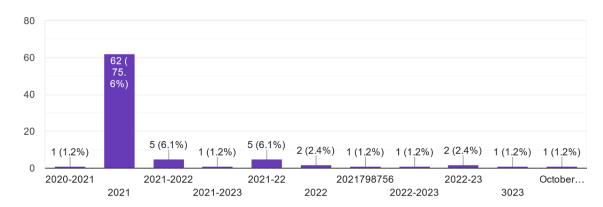

#### 4. Year of Admission

82 responses

Please read the questions carefully and choose the relevant response. Your feedback is valuable for the development of the University 1. The courses a...ives & outcomes were clearly defined & identified? 82 responses