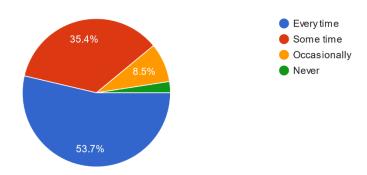

# 9. How would you rate e library, Infrastructure and Laboratory facilities of the University? 82 responses