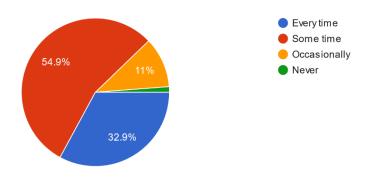

### 5. The teacher was fair & unbiased in examination process? 82 responses

6. The Teaching method was effective to achieve the objectives of the course? 82 responses

7. The teaching method allowed adequate opportunity for student participation and discussion? 82 responses