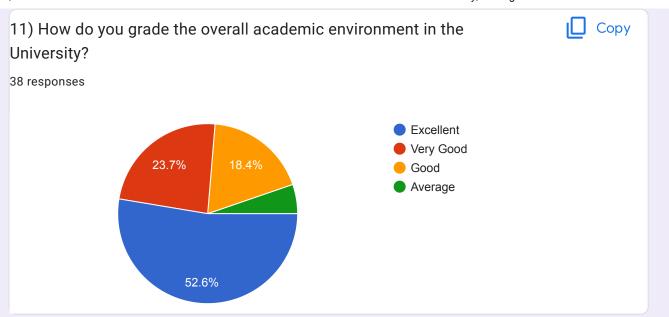

## Dr. Babasaheb Ambedkar Marathwada University, Aurangabad 38 responses Publish analytics Copy Feedback Form for Students for Academic Year: 38 responses 8 7 (18.4%) 6 4 3 (7.9%) 3 (7.9%) All teachers ar. Good 2 year 2022 2023 \_2024 Awesome year's Second year Copy Personal Details (Compulsory) Name of the Student 38 responses 2 2 (5.3%) Megha Bha... Ashwini Har... Gopal Daul... Maharudra... Nikita Natth... Sairam mut... Sneha Prak...































| 12) Suggestions if any                                                                                              |
|---------------------------------------------------------------------------------------------------------------------|
| 38 responses                                                                                                        |
| No                                                                                                                  |
| Nothing                                                                                                             |
| good                                                                                                                |
| Good