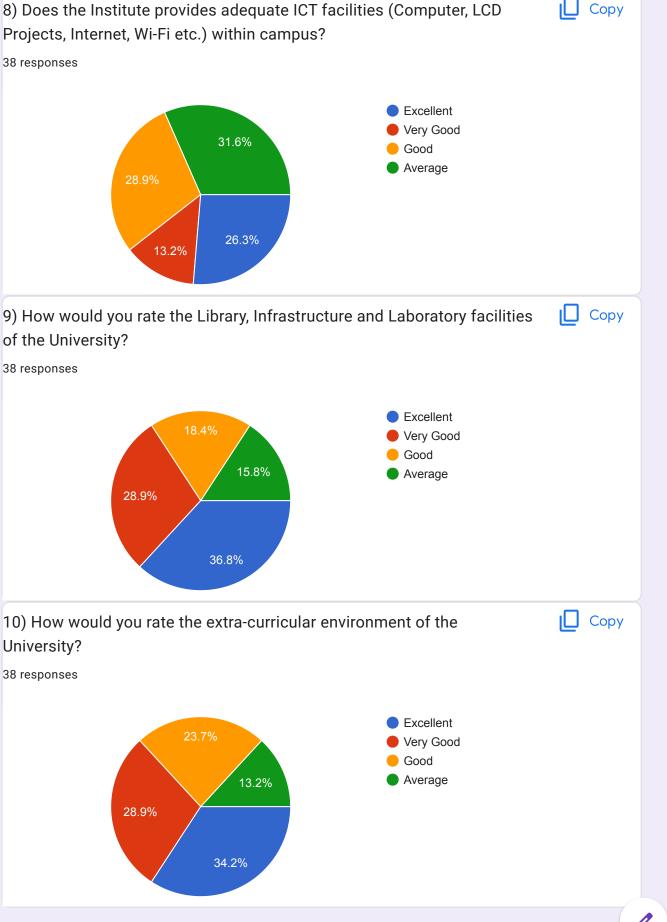

## Dr. Babasaheb Ambedkar Marathwada University, Aurangabad 38 responses Publish analytics Copy Feedback Form for Students for Academic Year: 38 responses 8 7 (18.4%) 6 4 3 (7.9%) 3 (7.9%) All teachers ar. Good 2 year 2022 2023 \_2024 Awesome year's Second year Copy Personal Details (Compulsory) Name of the Student 38 responses 2 2 (5.3%) Megha Bha... Ashwini Har... Gopal Daul... Maharudra... Nikita Natth... Sairam mut... Sneha Prak...































| 12) Suggestions if any                                                                                              |
|---------------------------------------------------------------------------------------------------------------------|
| 38 responses                                                                                                        |
| No                                                                                                                  |
| Nothing                                                                                                             |
| good                                                                                                                |
| Good