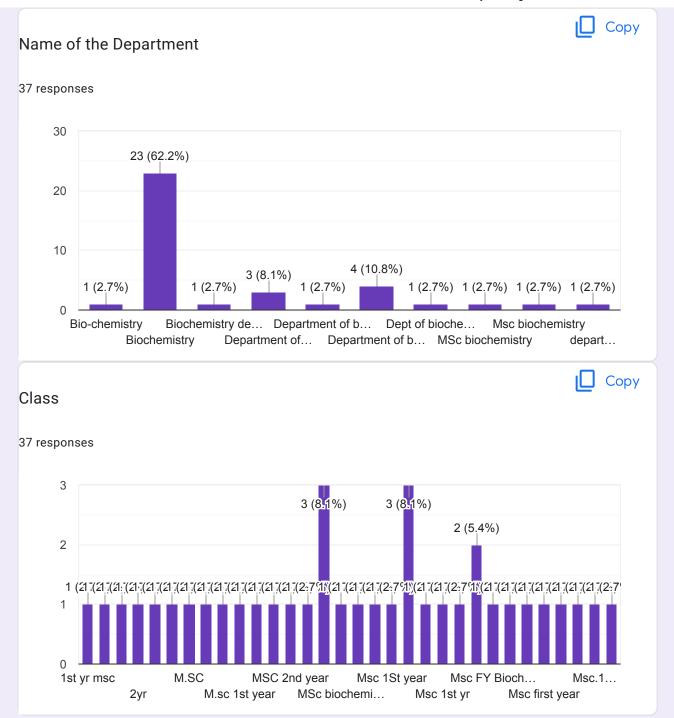

## Dr. Babasaheb Ambedkar Marathwada University, Aurangabad 38 responses Publish analytics Copy Feedback Form for Students for Academic Year: 38 responses 8 7 (18.4%) 6 4 3 (7.9%) 3 (7.9%) All teachers ar. Good 2 year 2022 2023 \_2024 Awesome year's Second year Copy Personal Details (Compulsory) Name of the Student 38 responses 2 2 (5.3%) Megha Bha... Ashwini Har... Gopal Daul... Maharudra... Nikita Natth... Sairam mut... Sneha Prak...