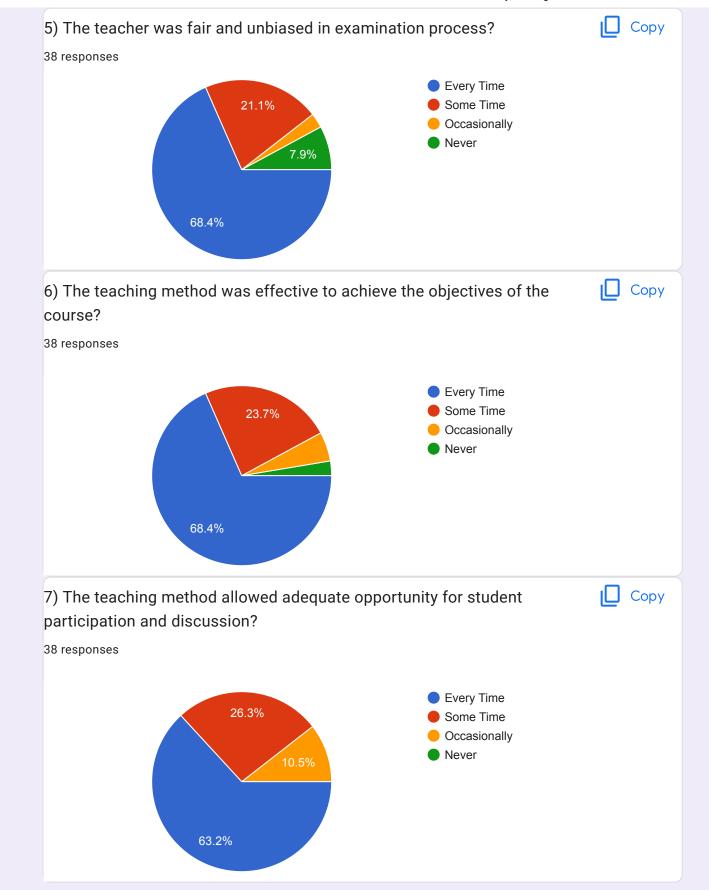

## Dr. Babasaheb Ambedkar Marathwada University, Aurangabad 38 responses Publish analytics Copy Feedback Form for Students for Academic Year: 38 responses 8 7 (18.4%) 6 4 3 (7.9%) 3 (7.9%) All teachers ar. Good 2 year 2022 2023 \_2024 Awesome year's Second year Copy Personal Details (Compulsory) Name of the Student 38 responses 2 2 (5.3%) Megha Bha... Ashwini Har... Gopal Daul... Maharudra... Nikita Natth... Sairam mut... Sneha Prak...































| 12) Suggestions if any                                                                                              |
|---------------------------------------------------------------------------------------------------------------------|
| 38 responses                                                                                                        |
| No                                                                                                                  |
| Nothing                                                                                                             |
| good                                                                                                                |
| Good