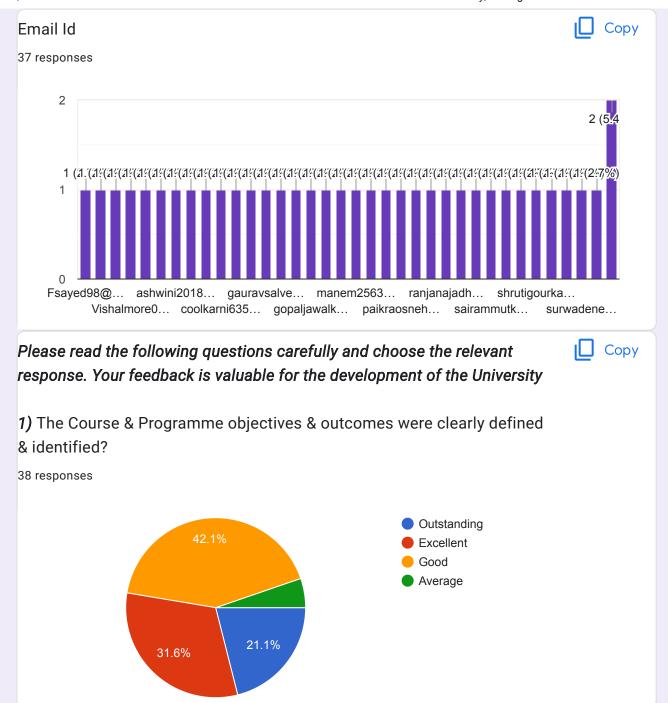

## Dr. Babasaheb Ambedkar Marathwada University, Aurangabad 38 responses Publish analytics Copy Feedback Form for Students for Academic Year: 38 responses 8 7 (18.4%) 6 4 3 (7.9%) 3 (7.9%) All teachers ar. Good 2 year 2022 2023 \_2024 Awesome year's Second year Copy Personal Details (Compulsory) Name of the Student 38 responses 2 2 (5.3%) Megha Bha... Ashwini Har... Gopal Daul... Maharudra... Nikita Natth... Sairam mut... Sneha Prak...































| 12) Suggestions if any                                                                                              |
|---------------------------------------------------------------------------------------------------------------------|
| 38 responses                                                                                                        |
| No                                                                                                                  |
| Nothing                                                                                                             |
| good                                                                                                                |
| Good