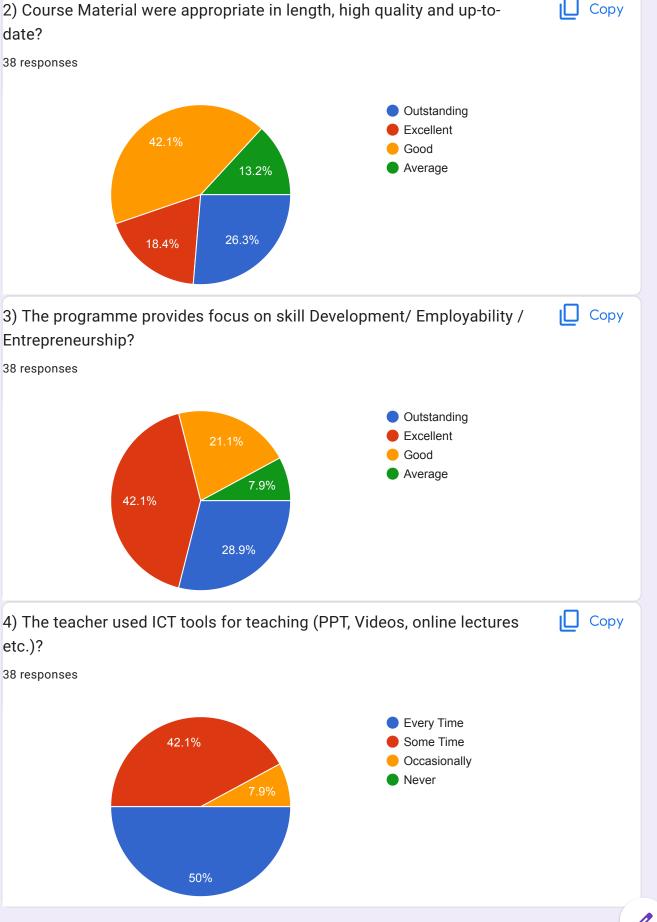

## Dr. Babasaheb Ambedkar Marathwada University, Aurangabad 38 responses Publish analytics Copy Feedback Form for Students for Academic Year: 38 responses 8 7 (18.4%) 6 4 3 (7.9%) 3 (7.9%) All teachers ar. Good 2 year 2022 2023 \_2024 Awesome year's Second year Copy Personal Details (Compulsory) Name of the Student 38 responses 2 2 (5.3%) Megha Bha... Ashwini Har... Gopal Daul... Maharudra... Nikita Natth... Sairam mut... Sneha Prak...































| 12) Suggestions if any                                                                                              |
|---------------------------------------------------------------------------------------------------------------------|
| 38 responses                                                                                                        |
| No                                                                                                                  |
| Nothing                                                                                                             |
| good                                                                                                                |
| Good