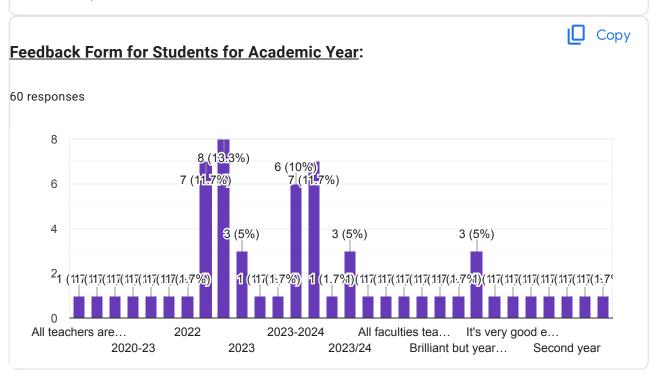

M.sc 1st year

Msc 2 nd year Phd 1 2nd year MSc first year MSc first year Msc second year Msc 1st yr M.sc first year M.sc. First year Сору Year of Admission 59 responses 40 33 (55.9%) 30 20 7 (11.9%) 7 (11.9%) 10 3 (5.1%) 3 (5.1%) 1 (1,7%) 1 (1,7%) 1 (1,7%) 1 (1.7%) 1 (1.7%) 1 (1.7%) 2020 2021-22 2022-2023 2023 2022/2023 2nd year 2018 2021 2022 2022-23 2023-24