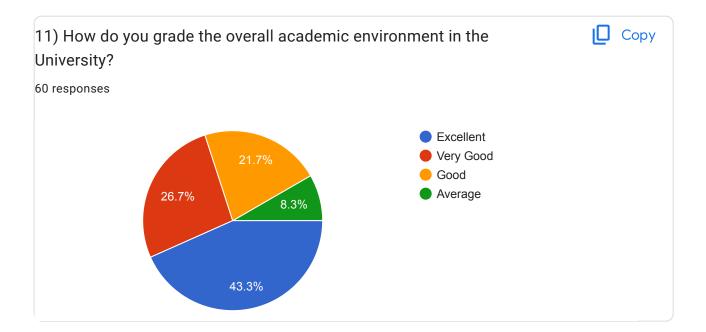

- Excellent
- OVery Good
- Good
- 🔵 Average
- 19. 11) How do you grade the overall academic environment in the University?Mark only one oval.
  - Excellent
    Very Good
    Good
    Average
- 20. Suggestions if any.....

#### ó8 responses

10) How would you rate the extra-curricular environment of the University ? 68 responses

11) How do you grade the overall academic environment in the University ? 68 responses O Capy

10 Copy