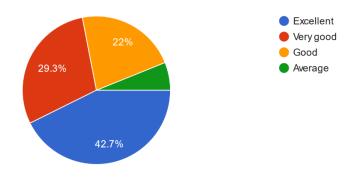

This content is neither created nor endorsed by Google.

1) The Course & Programme objectives & outcomes were clearly defined & identified 2

O Copy

D Copy

68 responses

2) Course Material were appropriate in length, high quality and up-to-date ? 67 responses