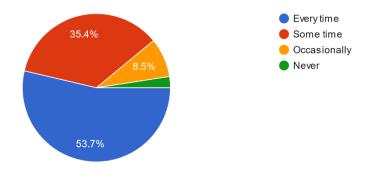

Mark only one oval.

- C Every Time
- Some Time
- Occasionally
- Never
- 13. 5) The teacher wasfair and unbiased in examination process ?

Mark only one oval.

- Every Time
- Some Time
- Occasionally
- Never
- 14. 6) The teaching method was effective to achieve the objectives of the course ?Mark only one oval.
  - Every Time
  - O Some Time
  - Occasionally
  - Never