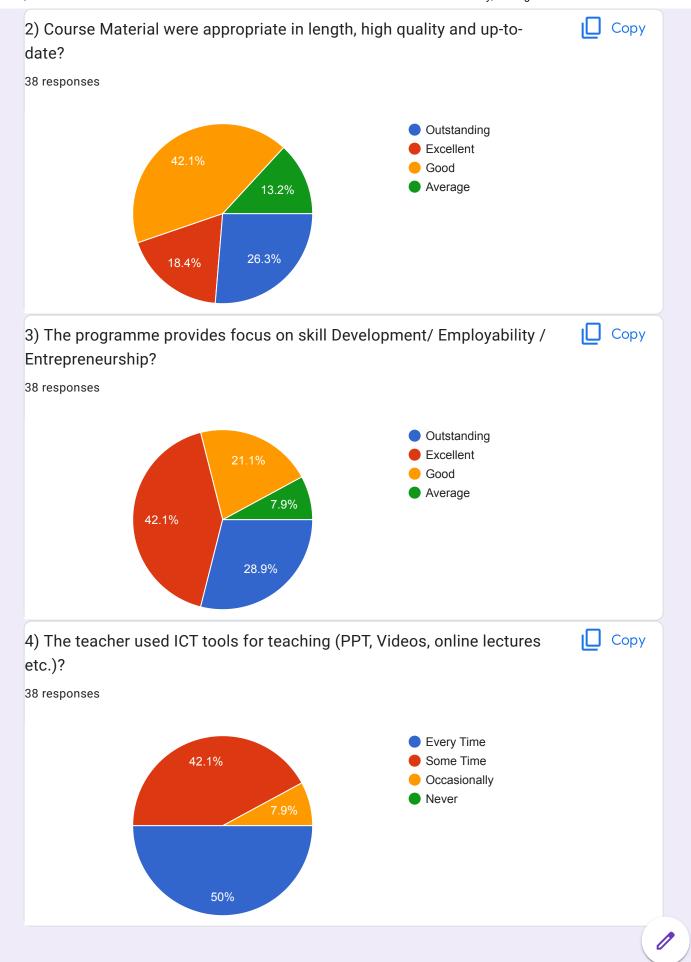

Mark only one oval.

- Outstanding
  - Excellent
- \_\_\_) Good
- \_\_\_\_ Average
- 10. 2) Course Material were appropriate in length, high quality and up-to-date ?

Mark only one oval.

- Outstanding
- Excellent
- 🔵 Good
- O Average
- 11. 3) The programme provides focus on skill Development/ Employability / Entrepreneurship ?

Mark only one oval.

- Outstanding
- **Excellent**
- Good
- Average

Dr. Babasaheb Ambedkar Marathwada University, Aurangabad. DEPARTMENT OF FINE ART Feedback Form for Students for A...

12. 4) The teacher used ICT tools for teaching (PPT, Videos, online lectures etc.)?

Mark only one oval.

- C Every Time
- Some Time
- Occasionally
- Never
- 13. 5) The teacher wasfair and unbiased in examination process ?

Mark only one oval.

- Every Time
- Some Time
- Occasionally
- Never
- 14. 6) The teaching method was effective to achieve the objectives of the course ?Mark only one oval.
  - Every Time
  - O Some Time
  - Occasionally
  - Never