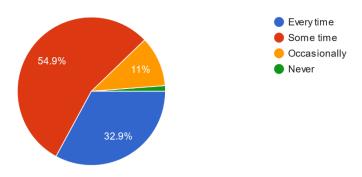

Mark only one oval.

- C Every Time
- Some Time
- Occasionally
- Never
- 13. 5) The teacher wasfair and unbiased in examination process ?

Mark only one oval.

- Every Time
- Some Time
- Occasionally
- Never
- 14. 6) The teaching method was effective to achieve the objectives of the course ?Mark only one oval.
  - Every Time
  - O Some Time
  - Occasionally
  - Never