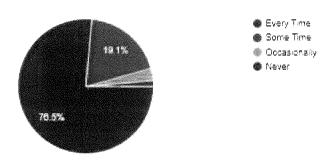

Mark only one oval.

- C Every Time
- Some Time
- Occasionally
- Never
- 13. 5) The teacher wasfair and unbiased in examination process ?

Mark only one oval.

- Every Time
- Some Time
- Occasionally
- Never
- 14. 6) The teaching method was effective to achieve the objectives of the course ?Mark only one oval.
  - Every Time
  - O Some Time
  - Occasionally
  - Never