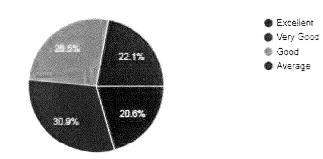

Mark only one oval.

17. 9) How would you rate the Library, Infrastructure and Laboratory facilities of the University ?

Mark only one oval.

- **Excellent**
- O Very good
- Good 💭
- O Average

1/15/24, 12:42 PM