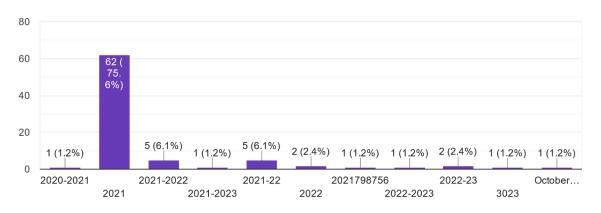

M.SC 2nd year

Second year

Msc 2 nd yer

MSc 2 year

Second year

| Msc 2     | nd year                                                                                                                                                                                                                        |
|-----------|--------------------------------------------------------------------------------------------------------------------------------------------------------------------------------------------------------------------------------|
| Phd       |                                                                                                                                                                                                                                |
| 1         |                                                                                                                                                                                                                                |
| 2nd yea   | ar                                                                                                                                                                                                                             |
| MSc fir   | rst year                                                                                                                                                                                                                       |
| MSc fir   | rst year                                                                                                                                                                                                                       |
| Msc se    | econd year                                                                                                                                                                                                                     |
| Msc 1s    | st yr                                                                                                                                                                                                                          |
| M.sc fi   | rst year                                                                                                                                                                                                                       |
| M.sc. F   | First year                                                                                                                                                                                                                     |
| Year of   | Admission Copy                                                                                                                                                                                                                 |
| 59 respon | ises                                                                                                                                                                                                                           |
| 40        | 33 (55.9%)                                                                                                                                                                                                                     |
| 30        |                                                                                                                                                                                                                                |
| 20        |                                                                                                                                                                                                                                |
| 10        | 7 (11.9%)     7 (11.9%)       3 (5.1%) 3 (5.1%)     4 (4 70())                                                                                                                                                                 |
| 0         | 1 (1.7%) 1 (1.7%) 1 (1.7%)       -1 (1.7%)       -1 (1.7%)       -1 (1.7%)         2022/2023       2020       2021-22       2022-2023       2023       2nd year         2018       2021       2022       2022-23       2023-24 |