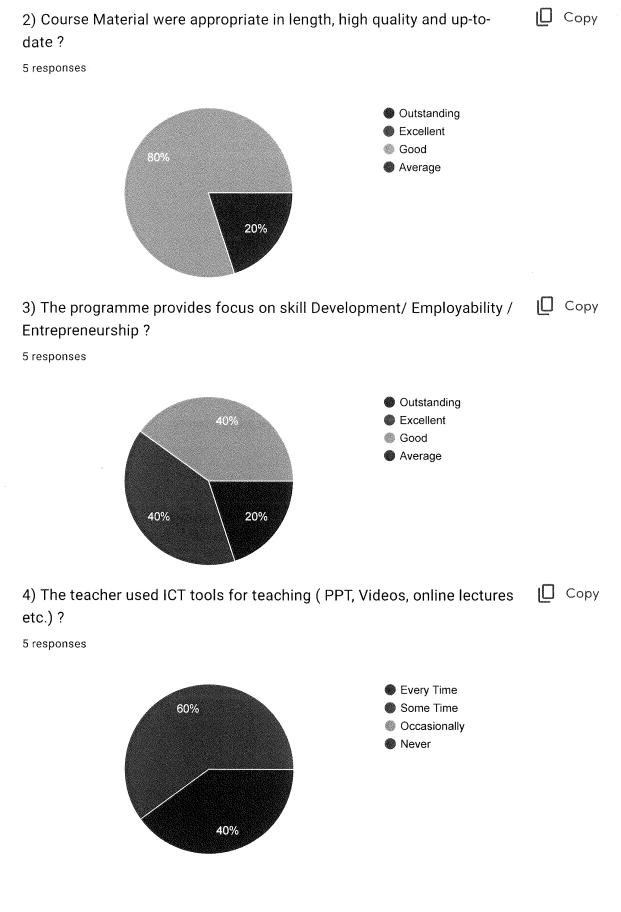

Mark only one oval.

- Outstanding
  - Excellent
- \_\_\_) Good
- \_\_\_\_ Average
- 10. 2) Course Material were appropriate in length, high quality and up-to-date ?

Mark only one oval.

- Outstanding
- Excellent
- 🔵 Good
- O Average
- 11. 3) The programme provides focus on skill Development/ Employability / Entrepreneurship ?

Mark only one oval.

- Outstanding
- **Excellent**
- Good
- Average

Dr. Babasaheb Ambedkar Marathwada University, Aurangabad. DEPARTMENT OF FINE ART Feedback Form for Students for A...

12. 4) The teacher used ICT tools for teaching (PPT, Videos, online lectures etc.)?

Mark only one oval.

- C Every Time
- Some Time
- Occasionally
- Never
- 13. 5) The teacher wasfair and unbiased in examination process ?

Mark only one oval.

- Every Time
- Some Time
- Occasionally
- Never
- 14. 6) The teaching method was effective to achieve the objectives of the course ?Mark only one oval.
  - Every Time
  - O Some Time
  - Occasionally
  - Never