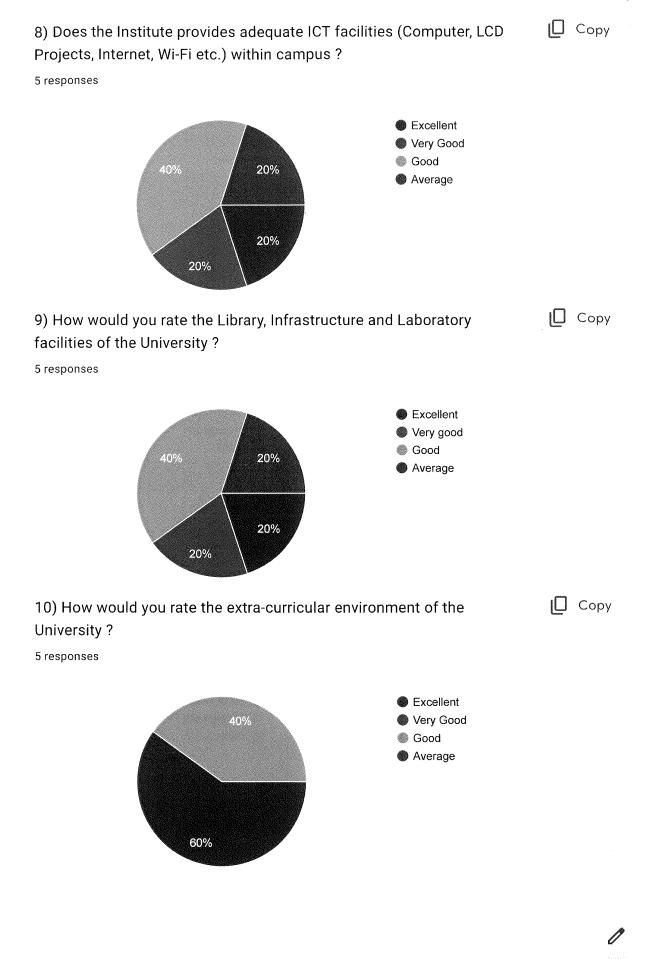

Mark only one oval.

| Every Time   |  |  |
|--------------|--|--|
| Some Time    |  |  |
| Occasionally |  |  |
| Never        |  |  |
| Other:       |  |  |

16. 8) Does the Institute provides adequate ICT facilities (Computer, LCD Projects, Internet, Wi-Fi etc.) within campus ?

Mark only one oval.

17. 9) How would you rate the Library, Infrastructure and Laboratory facilities of the University ?

Mark only one oval.

- **Excellent**
- O Very good
- Good 💭
- O Average

1/15/24, 12:42 PM

Dr. Babasaheb Ambedkar Marathwada University, Aurangabad. DEPARTMENT OF FINE ART Feedback Form for Students for A...

18. 10) How would you rate the extra-curricular environment of the University?

Mark only one oval.