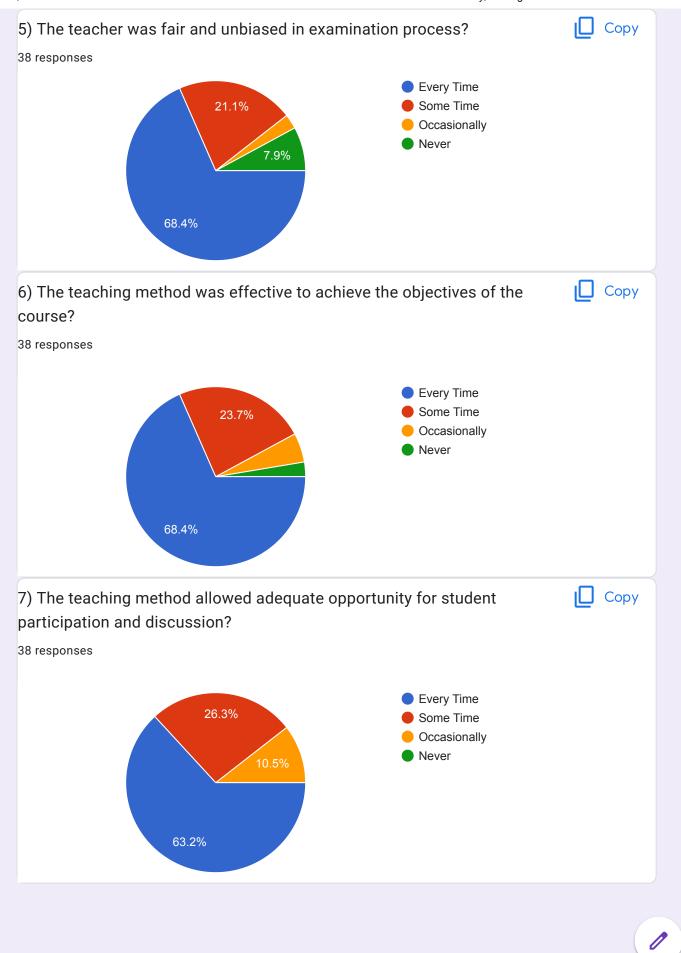

Mark only one oval.

- C Every Time
- Some Time
- Occasionally
- Never
- 13. 5) The teacher wasfair and unbiased in examination process ?

Mark only one oval.

- Every Time
- Some Time
- Occasionally
- Never
- 14. 6) The teaching method was effective to achieve the objectives of the course ?Mark only one oval.
  - Every Time
  - O Some Time
  - Occasionally
  - Never

#### 1/15/24, 12:42 PM

× · ·

Dr. Babasaheb Ambedkar Marathwada University, Aurangabad. DEPARTMENT OF FINE ART Feedback Form for Students for A...

15. 7) The teaching method allowed adequate opportunity for student participation and discussion ?