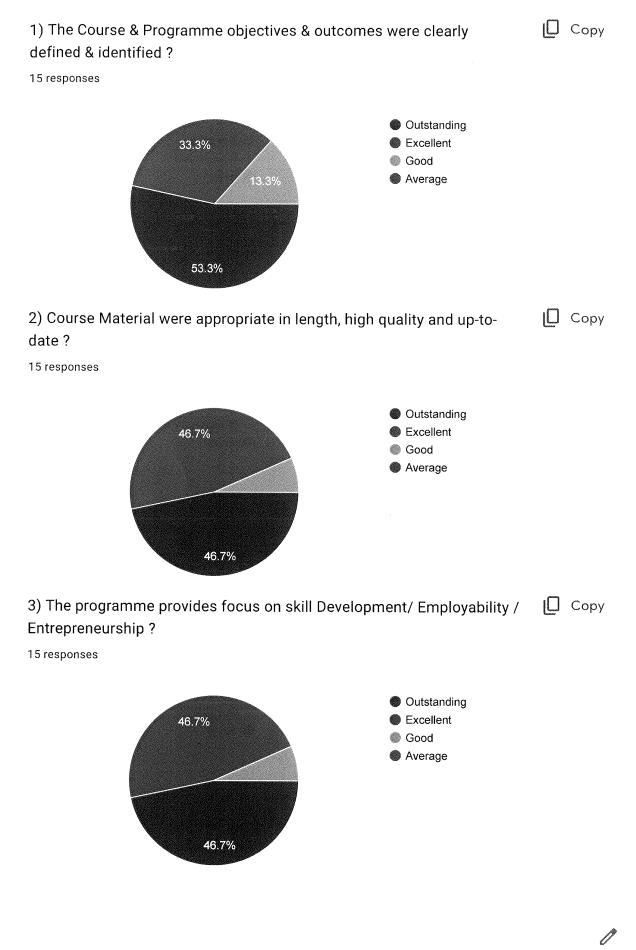

Mark only one oval.

- Outstanding
- **Excellent**
- Good
- Average

Dr. Babasaheb Ambedkar Marathwada University, Aurangabad. DEPARTMENT OF FINE ART Feedback Form for Students for A...

12. 4) The teacher used ICT tools for teaching (PPT, Videos, online lectures etc.)?

Mark only one oval.

- C Every Time
- Some Time
- Occasionally
- Never
- 13. 5) The teacher wasfair and unbiased in examination process ?

Mark only one oval.

- Every Time
- Some Time
- Occasionally
- Never
- 14. 6) The teaching method was effective to achieve the objectives of the course ?Mark only one oval.
  - Every Time
  - O Some Time
  - Occasionally
  - Never