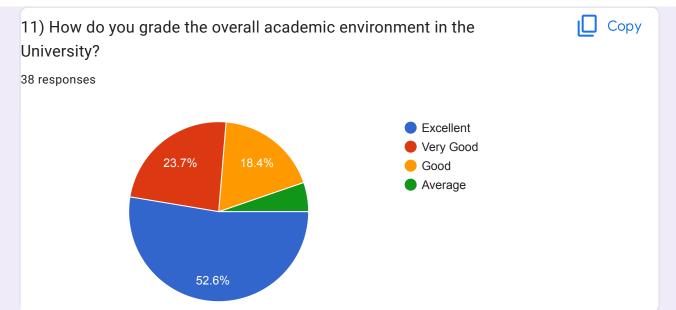

- Excellent
- OVery Good
- Good
- 🔵 Average
- 19. 11) How do you grade the overall academic environment in the University?Mark only one oval.
  - Excellent
    Very Good
    Good
    Average
- 20. Suggestions if any.....