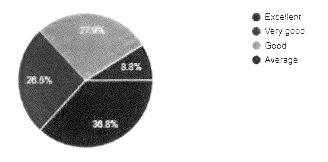

Mark only one oval.

17. 9) How would you rate the Library, Infrastructure and Laboratory facilities of the University ?

Mark only one oval.

- **Excellent**
- O Very good
- Good 💭
- O Average

1/15/24, 12:42 PM