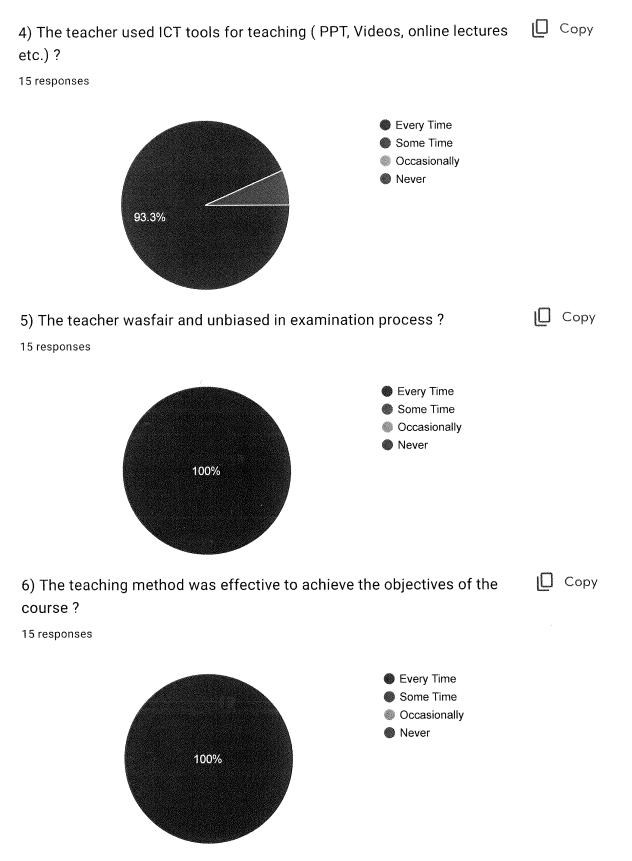

Mark only one oval.

- C Every Time
- Some Time
- Occasionally
- Never
- 13. 5) The teacher wasfair and unbiased in examination process ?

Mark only one oval.

- Every Time
- Some Time
- Occasionally
- Never
- 14. 6) The teaching method was effective to achieve the objectives of the course ?Mark only one oval.
  - Every Time
  - O Some Time
  - Occasionally
  - Never