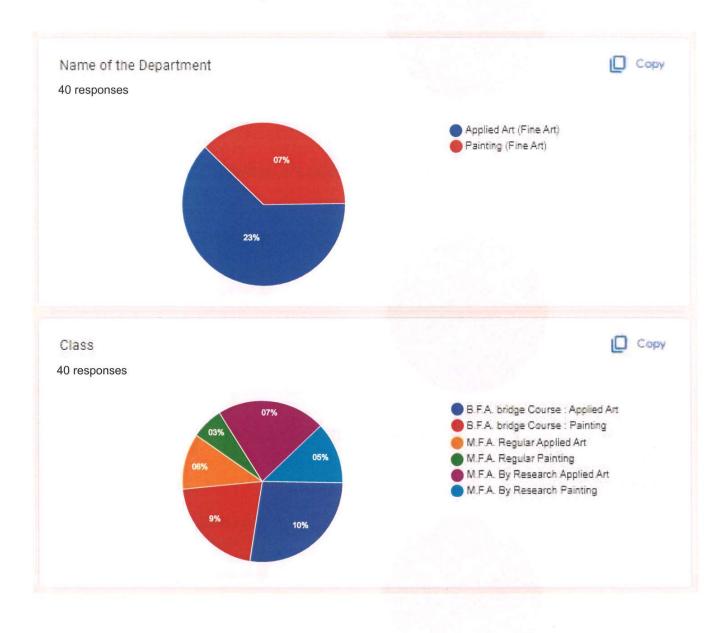

1. Email \*

2. Name of the Student

3. Name of the Department

Mark only one oval.

Painting (Fine Art)

Dr. Babasaheb Ambedkar Marathwada University, Aurangabad. DEPARTMENT OF FINE ART Feedback Form for Students for A...

4. Class

Mark only one oval.

- B.F.A. bridge Course : Applied Art
- B.F.A. bridge Course : Painting
- M.F.A. Regular Applied Art
- M.F.A. Regular Painting
- M.F.A. By Research Applied Art
- M.F.A. By Research Painting
- 5. Year of Admission