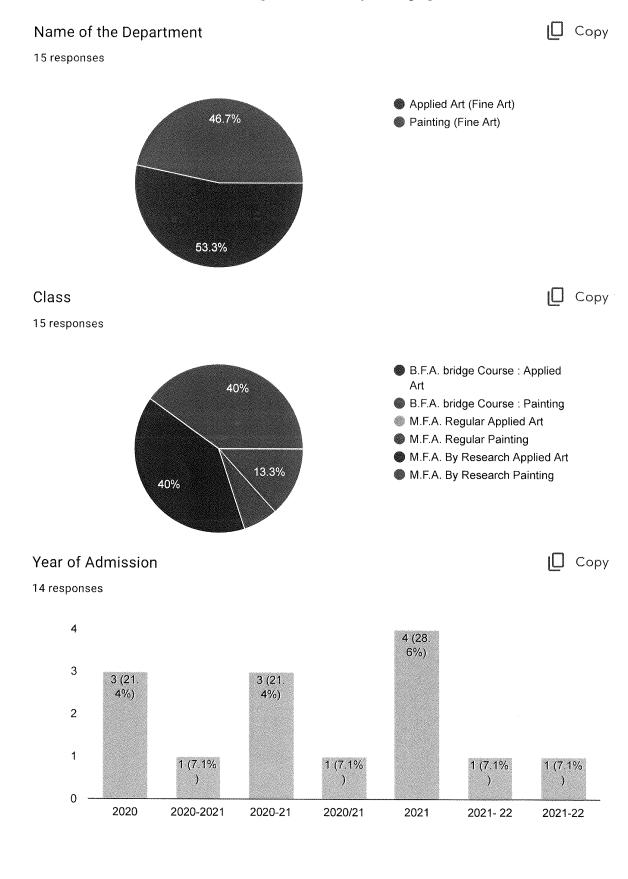

6. PRN No.

7. ADHAR Card No.

8. Mobile No.

1/15/24, 12:42 PM

ż

Dr. Babasaheb Ambedkar Marathwada University, Aurangabad. DEPARTMENT OF FINE ART Feedback Form for Students for A...

9. 1) The Course & Programme objectives & outcomes were clearly defined & identified ?

Mark only one oval.

- Outstanding
  - Excellent
- \_\_\_) Good
- \_\_\_\_ Average
- 10. 2) Course Material were appropriate in length, high quality and up-to-date ?

Mark only one oval.

- Outstanding
- Excellent
- 🔵 Good
- O Average
- 11. 3) The programme provides focus on skill Development/ Employability / Entrepreneurship ?

Mark only one oval.

- Outstanding
- **Excellent**
- Good
- Average

Dr. Babasaheb Ambedkar Marathwada University, Aurangabad. DEPARTMENT OF FINE ART Feedback Form for Students for A...

12. 4) The teacher used ICT tools for teaching (PPT, Videos, online lectures etc.)?