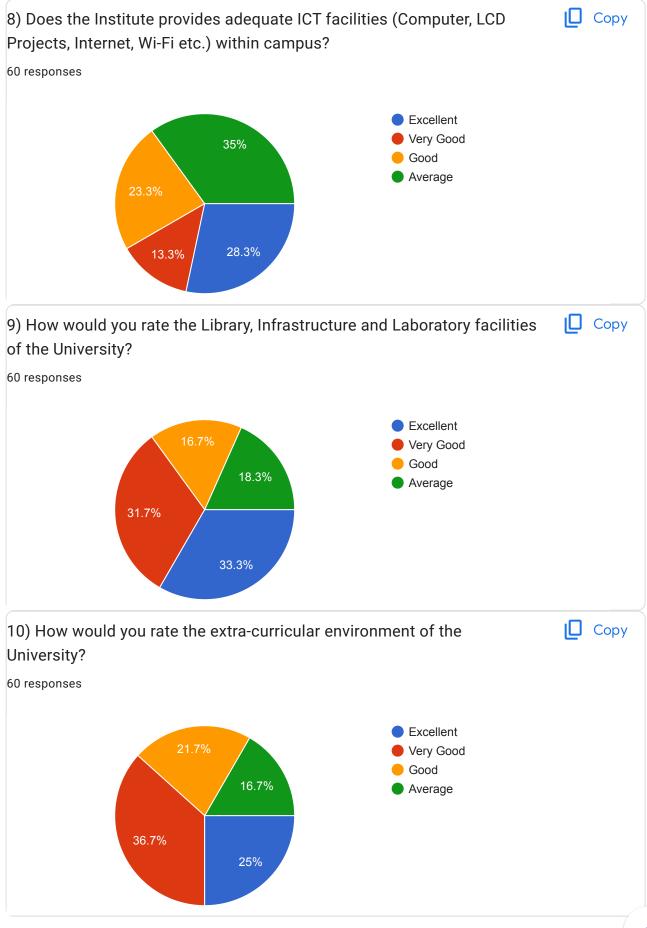

68 responses

68 responses

 Does the Institute provides adequate ICT facilities (Computer, LCD Projects, Internet, Wi-Fi etc.) within campus ? Copy

9) How would you rate the Library, infrastructure and Laboratory facilities of the University 2

#### ó8 responses

10) How would you rate the extra-curricular environment of the University ? 68 responses

11) How do you grade the overall academic environment in the University ? 68 responses O Capy

10 Copy