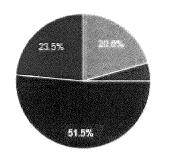

Very GoodGoodAverage

Dr. Babasaheb Ambedkar Marathwada University, Aurangabad :

https://docs.google.com/forms/d/1Lmv04OWwWk9fIK2F1-BOe...

Suggestions if any.....

12 responses

Yes

No

For fine art fackelty full perment profecer Staff and course increase in department of fine art.