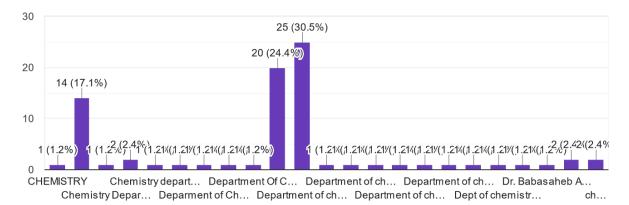

Saeed Samad Shaikh

Nikita Natthu Ghonge

Sneha prakashrao paikrao

| Ranjana Vishvnath Jadhav                                                                                                                             |
|------------------------------------------------------------------------------------------------------------------------------------------------------|
| Mule Kiran Nanasaheb                                                                                                                                 |
| Ashwini Mahadev kasabe                                                                                                                               |
| farhan sayyad                                                                                                                                        |
| Pavan shahadev Gholap                                                                                                                                |
| Udhan Monika Kailas                                                                                                                                  |
| Vaibhav devidas halde                                                                                                                                |
| Divya Pradip Ingle                                                                                                                                   |
| Parag Santosh Pawar                                                                                                                                  |
| Geeta                                                                                                                                                |
| Name of the Department                                                                                                                               |
| 59 responses                                                                                                                                         |
| 40                                                                                                                                                   |
| 30 36 (61%)                                                                                                                                          |
| 20                                                                                                                                                   |
| 10 7 (11.9%) 8 (13.6%)<br>-1 (1,7%) - 1 (1,7%) 1 (1,7%) 1 (1,7%) 1 (1,7%) 1 (1,7%) 1 (1,7%) 1 (1,7%) 1 (1,7%)                                        |
| 0<br>Department of Biochemistry Department of Dept of bioch MSc biochemi depart<br>Bio-chemistry Biochemistry Department of MSC biochem Msc biochemi |