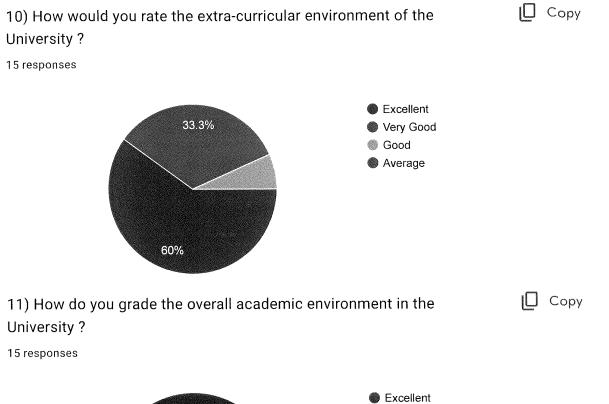

Mark only one oval.

17. 9) How would you rate the Library, Infrastructure and Laboratory facilities of the University ?

Mark only one oval.

- **Excellent**
- O Very good
- Good 💭
- O Average

1/15/24, 12:42 PM