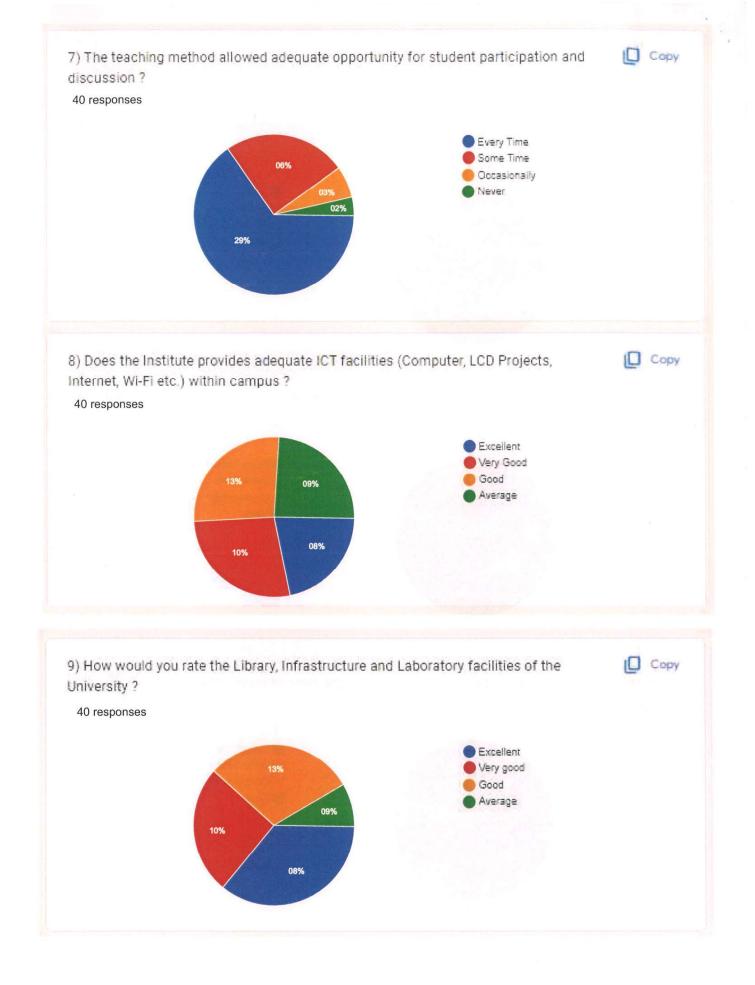

#### 1/15/24, 12:42 PM

× · ·

Dr. Babasaheb Ambedkar Marathwada University, Aurangabad. DEPARTMENT OF FINE ART Feedback Form for Students for A...

15. 7) The teaching method allowed adequate opportunity for student participation and discussion ?

Mark only one oval.

| Every Time   |  |  |
|--------------|--|--|
| Some Time    |  |  |
| Occasionally |  |  |
| Never        |  |  |
| Other:       |  |  |

16. 8) Does the Institute provides adequate ICT facilities (Computer, LCD Projects, Internet, Wi-Fi etc.) within campus ?

Mark only one oval.

17. 9) How would you rate the Library, Infrastructure and Laboratory facilities of the University ?

Mark only one oval.

- **Excellent**
- O Very good
- Good 💭
- O Average

1/15/24, 12:42 PM