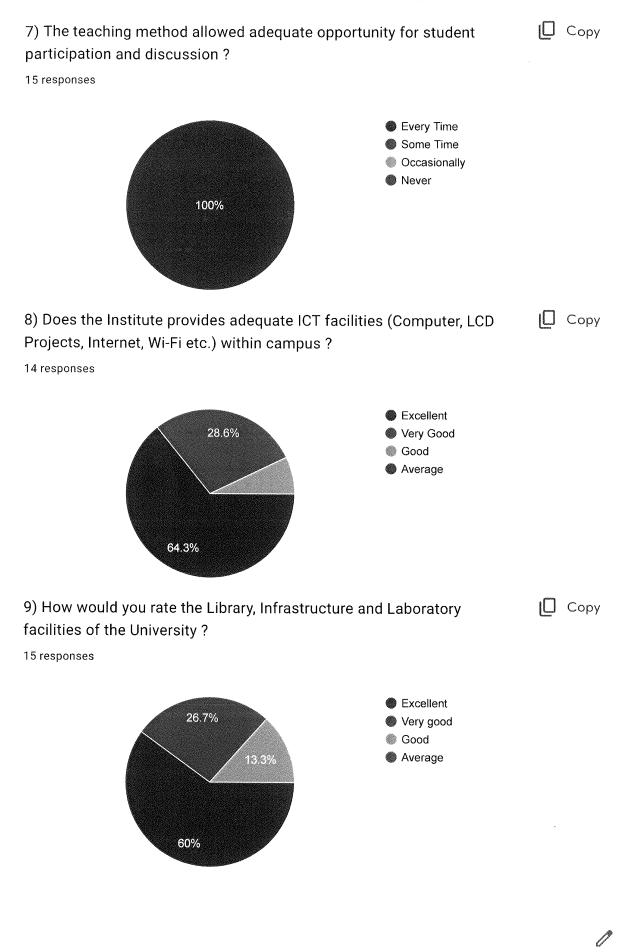

#### 1/15/24, 12:42 PM

× · ·

Dr. Babasaheb Ambedkar Marathwada University, Aurangabad. DEPARTMENT OF FINE ART Feedback Form for Students for A...

15. 7) The teaching method allowed adequate opportunity for student participation and discussion ?

Mark only one oval.

| Every Time   |  |  |
|--------------|--|--|
| Some Time    |  |  |
| Occasionally |  |  |
| Never        |  |  |
| Other:       |  |  |

16. 8) Does the Institute provides adequate ICT facilities (Computer, LCD Projects, Internet, Wi-Fi etc.) within campus ?