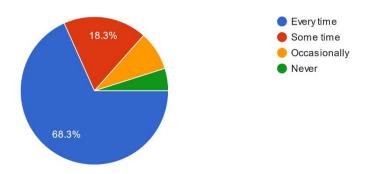

Mark only one oval.

- C Every Time
- Some Time
- Occasionally
- Never
- 13. 5) The teacher wasfair and unbiased in examination process ?

Mark only one oval.

- Every Time
- Some Time
- Occasionally
- Never
- 14. 6) The teaching method was effective to achieve the objectives of the course ?Mark only one oval.
  - Every Time
  - O Some Time
  - Occasionally
  - Never