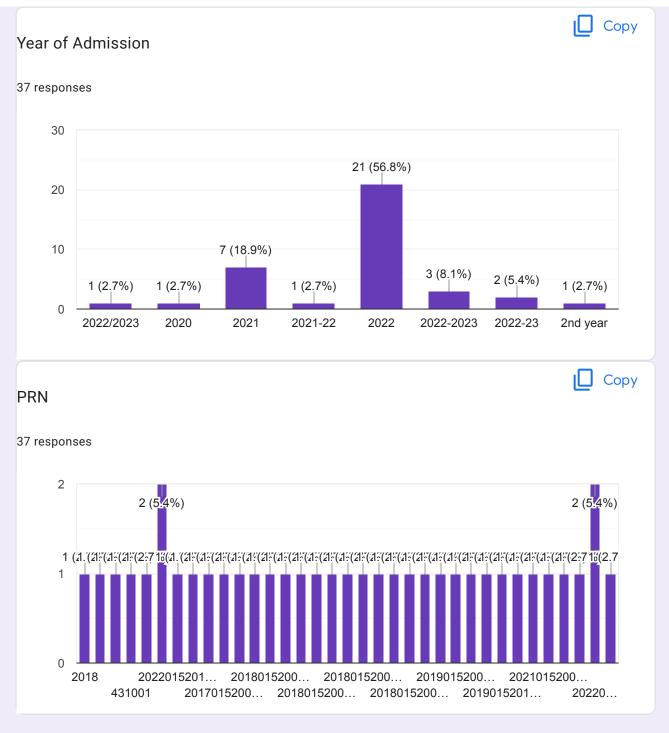

M.SC 2nd year

Second year

Msc 2 nd yer

MSc 2 year

Second year

| Msc 2     | nd year                                                                                                                                                                                                                        |
|-----------|--------------------------------------------------------------------------------------------------------------------------------------------------------------------------------------------------------------------------------|
| Phd       |                                                                                                                                                                                                                                |
| 1         |                                                                                                                                                                                                                                |
| 2nd yea   | ar                                                                                                                                                                                                                             |
| MSc fir   | rst year                                                                                                                                                                                                                       |
| MSc fir   | rst year                                                                                                                                                                                                                       |
| Msc se    | econd year                                                                                                                                                                                                                     |
| Msc 1s    | st yr                                                                                                                                                                                                                          |
| M.sc fi   | rst year                                                                                                                                                                                                                       |
| M.sc. F   | First year                                                                                                                                                                                                                     |
| Year of   | Admission Copy                                                                                                                                                                                                                 |
| 59 respon | ises                                                                                                                                                                                                                           |
| 40        | 33 (55.9%)                                                                                                                                                                                                                     |
| 30        |                                                                                                                                                                                                                                |
| 20        |                                                                                                                                                                                                                                |
| 10        | 7 (11.9%)     7 (11.9%)       3 (5.1%) 3 (5.1%)     4 (4 70())                                                                                                                                                                 |
| 0         | 1 (1.7%) 1 (1.7%) 1 (1.7%)       -1 (1.7%)       -1 (1.7%)       -1 (1.7%)         2022/2023       2020       2021-22       2022-2023       2023       2nd year         2018       2021       2022       2022-23       2023-24 |