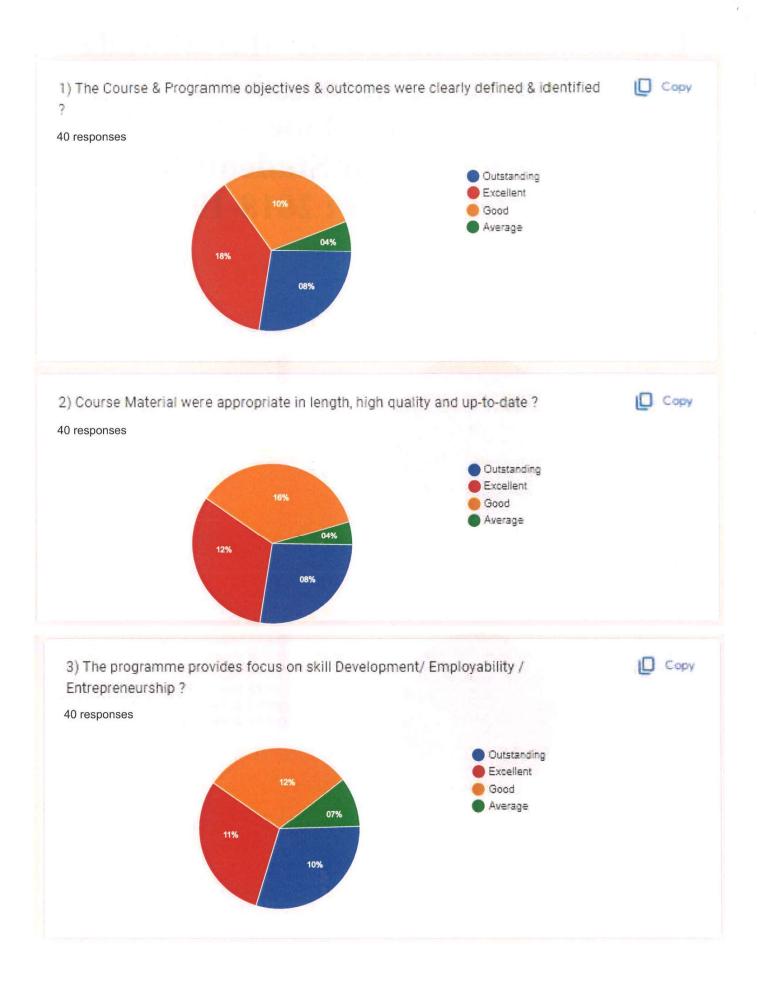

6. PRN No.

7. ADHAR Card No.

8. Mobile No.

1/15/24, 12:42 PM

ż

Dr. Babasaheb Ambedkar Marathwada University, Aurangabad. DEPARTMENT OF FINE ART Feedback Form for Students for A...

9. 1) The Course & Programme objectives & outcomes were clearly defined & identified ?

Mark only one oval.

- Outstanding
  - Excellent
- \_\_\_) Good
- \_\_\_\_ Average
- 10. 2) Course Material were appropriate in length, high quality and up-to-date ?

Mark only one oval.

- Outstanding
- Excellent
- 🔵 Good
- O Average
- 11. 3) The programme provides focus on skill Development/ Employability / Entrepreneurship ?

Mark only one oval.

- Outstanding
- **Excellent**
- Good
- Average

Dr. Babasaheb Ambedkar Marathwada University, Aurangabad. DEPARTMENT OF FINE ART Feedback Form for Students for A...

12. 4) The teacher used ICT tools for teaching (PPT, Videos, online lectures etc.)?