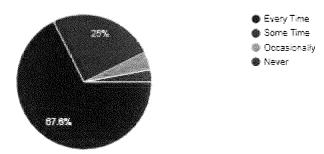

Mark only one oval.

- C Every Time
- Some Time
- Occasionally
- Never
- 13. 5) The teacher wasfair and unbiased in examination process ?

Mark only one oval.

- Every Time
- Some Time
- Occasionally
- Never
- 14. 6) The teaching method was effective to achieve the objectives of the course ?Mark only one oval.
  - Every Time
  - O Some Time
  - Occasionally
  - Never