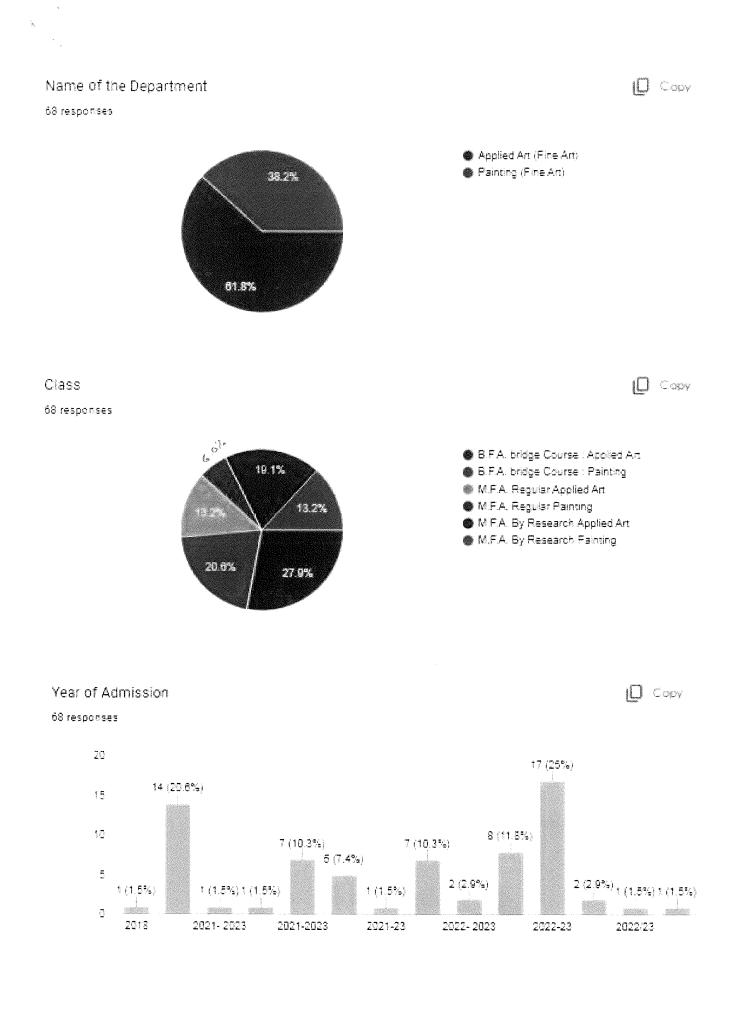

1. Email \*

2. Name of the Student

3. Name of the Department

Mark only one oval.

Painting (Fine Art)

Dr. Babasaheb Ambedkar Marathwada University, Aurangabad. DEPARTMENT OF FINE ART Feedback Form for Students for A...

4. Class

Mark only one oval.

- B.F.A. bridge Course : Applied Art
- B.F.A. bridge Course : Painting
- M.F.A. Regular Applied Art
- M.F.A. Regular Painting
- M.F.A. By Research Applied Art
- M.F.A. By Research Painting
- 5. Year of Admission