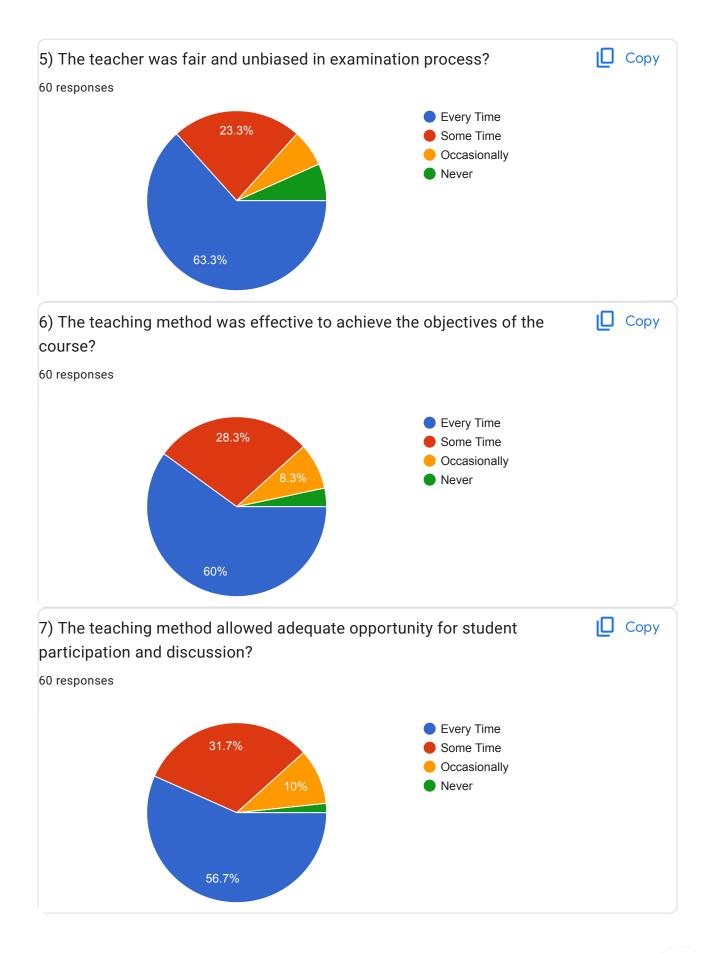

Excellent Good Average

5) The teacher wasfair and unbiased in examination process ?

óó responses

59,

6) The teaching method was effective to achieve the objectives of the course ?68 responses

7) The teaching method allowed adequate opportunity for student participation and  $\square$  Copy discussion ?

68 responses

68 responses

 Does the Institute provides adequate ICT facilities (Computer, LCD Projects, Internet, Wi-Fi etc.) within campus ? Copy

9) How would you rate the Library, infrastructure and Laboratory facilities of the University 2