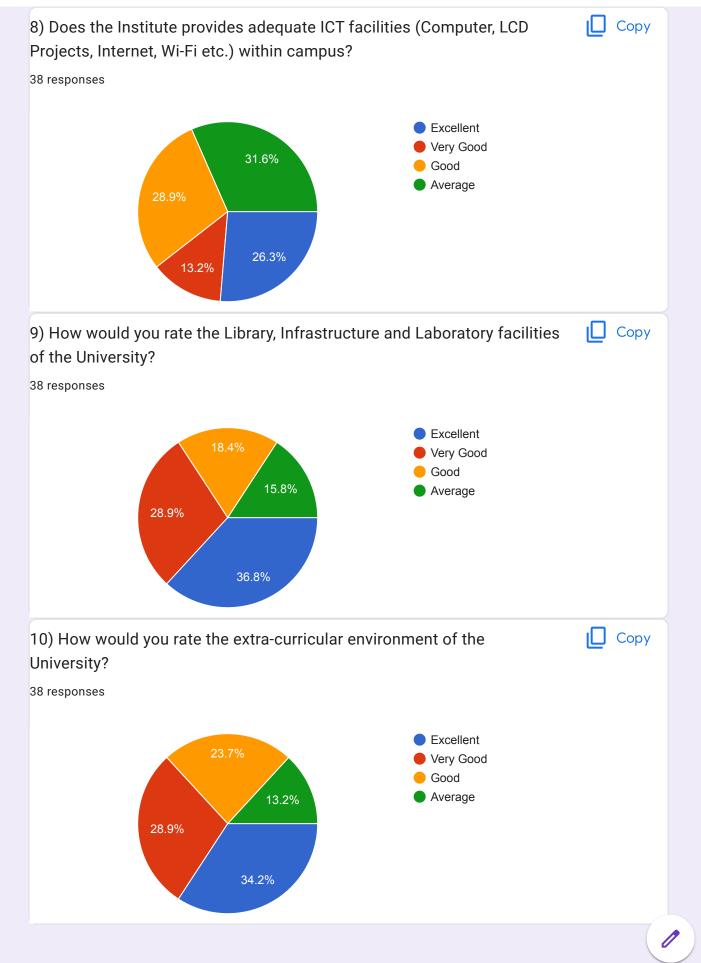

Mark only one oval.

| Every Time   |  |  |
|--------------|--|--|
| Some Time    |  |  |
| Occasionally |  |  |
| Never        |  |  |
| Other:       |  |  |

16. 8) Does the Institute provides adequate ICT facilities (Computer, LCD Projects, Internet, Wi-Fi etc.) within campus ?

Mark only one oval.

17. 9) How would you rate the Library, Infrastructure and Laboratory facilities of the University ?

Mark only one oval.

- **Excellent**
- O Very good
- Good 💭
- O Average

1/15/24, 12:42 PM

Dr. Babasaheb Ambedkar Marathwada University, Aurangabad. DEPARTMENT OF FINE ART Feedback Form for Students for A...

18. 10) How would you rate the extra-curricular environment of the University?

Mark only one oval.