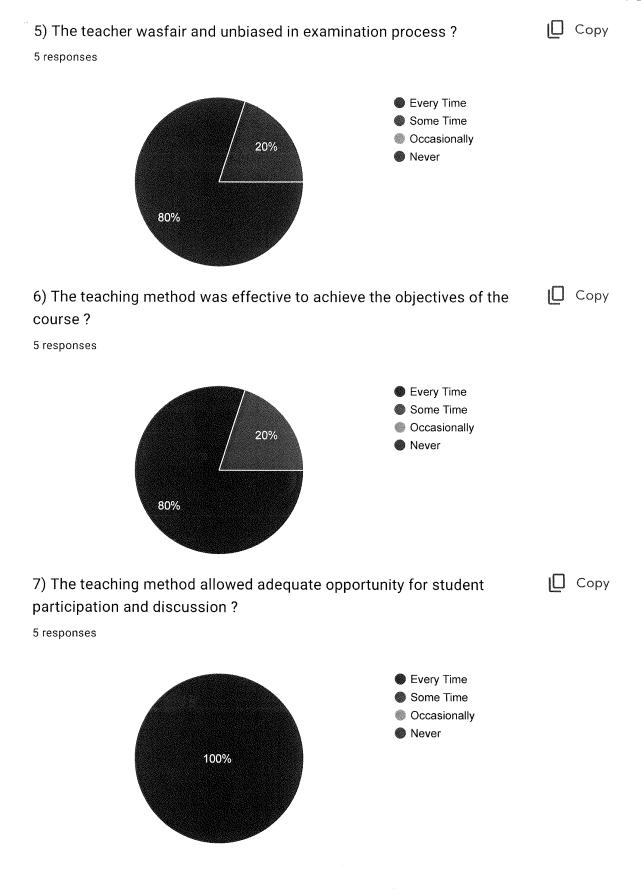

Mark only one oval.

- C Every Time
- Some Time
- Occasionally
- Never
- 13. 5) The teacher wasfair and unbiased in examination process ?

Mark only one oval.

- Every Time
- Some Time
- Occasionally
- Never
- 14. 6) The teaching method was effective to achieve the objectives of the course ?Mark only one oval.
  - Every Time
  - O Some Time
  - Occasionally
  - Never

#### 1/15/24, 12:42 PM

× · ·

Dr. Babasaheb Ambedkar Marathwada University, Aurangabad. DEPARTMENT OF FINE ART Feedback Form for Students for A...

15. 7) The teaching method allowed adequate opportunity for student participation and discussion ?

Mark only one oval.

| Every Time   |  |  |
|--------------|--|--|
| Some Time    |  |  |
| Occasionally |  |  |
| Never        |  |  |
| Other:       |  |  |

16. 8) Does the Institute provides adequate ICT facilities (Computer, LCD Projects, Internet, Wi-Fi etc.) within campus ?