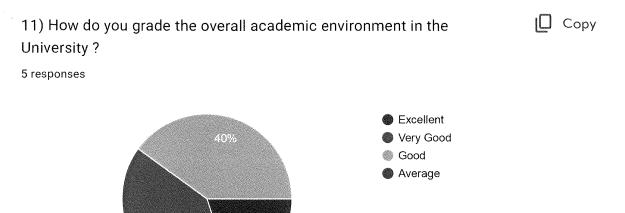

- Excellent
- OVery Good
- Good
- 🔵 Average
- 19. 11) How do you grade the overall academic environment in the University?Mark only one oval.
  - Excellent
    Very Good
    Good
    Average
- 20. Suggestions if any.....