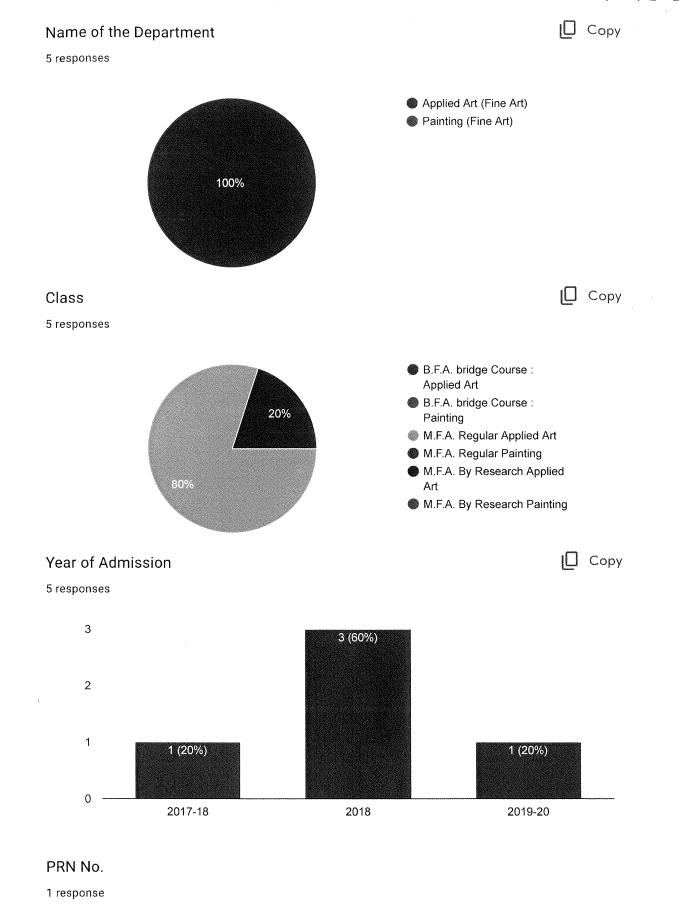

1. Email \*

2. Name of the Student

3. Name of the Department

Mark only one oval.

Painting (Fine Art)

Dr. Babasaheb Ambedkar Marathwada University, Aurangabad. DEPARTMENT OF FINE ART Feedback Form for Students for A...

4. Class

Mark only one oval.

- B.F.A. bridge Course : Applied Art
- B.F.A. bridge Course : Painting
- M.F.A. Regular Applied Art
- M.F.A. Regular Painting
- M.F.A. By Research Applied Art
- M.F.A. By Research Painting
- 5. Year of Admission

6. PRN No.

7. ADHAR Card No.

8. Mobile No.

1/15/24, 12:42 PM

ż

Dr. Babasaheb Ambedkar Marathwada University, Aurangabad. DEPARTMENT OF FINE ART Feedback Form for Students for A...

9. 1) The Course & Programme objectives & outcomes were clearly defined & identified ?