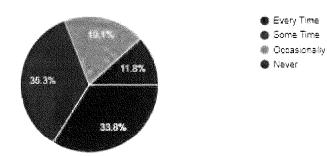

Mark only one oval.

- C Every Time
- Some Time
- Occasionally
- Never
- 13. 5) The teacher wasfair and unbiased in examination process ?

Mark only one oval.

- Every Time
- Some Time
- Occasionally
- Never
- 14. 6) The teaching method was effective to achieve the objectives of the course ?Mark only one oval.
  - Every Time
  - O Some Time
  - Occasionally
  - Never