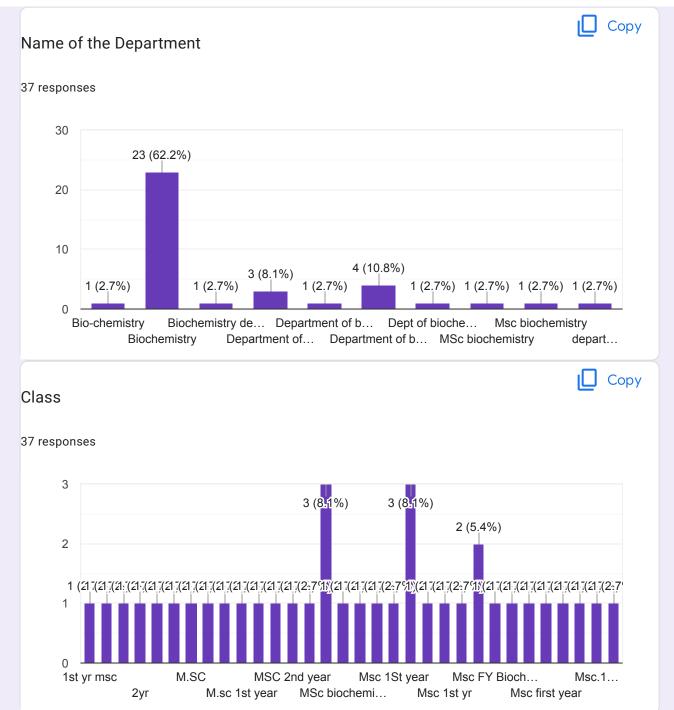

Saeed Samad Shaikh

Nikita Natthu Ghonge

Sneha prakashrao paikrao

| Ranjana Vishvnath Jadhav                                                                                                                             |
|------------------------------------------------------------------------------------------------------------------------------------------------------|
| Mule Kiran Nanasaheb                                                                                                                                 |
| Ashwini Mahadev kasabe                                                                                                                               |
| farhan sayyad                                                                                                                                        |
| Pavan shahadev Gholap                                                                                                                                |
| Udhan Monika Kailas                                                                                                                                  |
| Vaibhav devidas halde                                                                                                                                |
| Divya Pradip Ingle                                                                                                                                   |
| Parag Santosh Pawar                                                                                                                                  |
| Geeta                                                                                                                                                |
| Name of the Department                                                                                                                               |
| 59 responses                                                                                                                                         |
| 40                                                                                                                                                   |
| 30 36 (61%)                                                                                                                                          |
| 20                                                                                                                                                   |
| 10 7 (11.9%) 8 (13.6%)<br>-1 (1,7%) - 1 (1,7%) 1 (1,7%) 1 (1,7%) 1 (1,7%) 1 (1,7%) 1 (1,7%) 1 (1,7%) 1 (1,7%)                                        |
| 0<br>Department of Biochemistry Department of Dept of bioch MSc biochemi depart<br>Bio-chemistry Biochemistry Department of MSC biochem Msc biochemi |