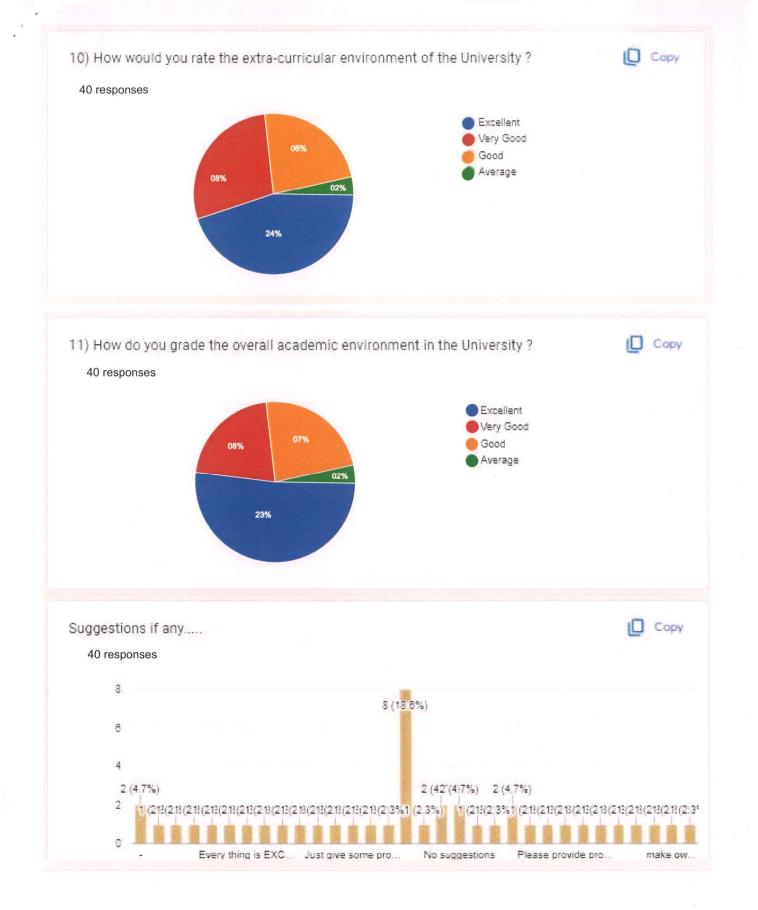

Dr. Babasaheb Ambedkar Marathwada University, Aurangabad. DEPARTMENT OF FINE ART Feedback Form for Students for A...

18. 10) How would you rate the extra-curricular environment of the University?

Mark only one oval.

- Excellent
- OVery Good
- Good
- 🔵 Average
- 19. 11) How do you grade the overall academic environment in the University?Mark only one oval.
  - Excellent
    Very Good
    Good
    Average
- 20. Suggestions if any.....

#### ó8 responses

10) How would you rate the extra-curricular environment of the University ? 68 responses

11) How do you grade the overall academic environment in the University ? 68 responses O Capy

10 Copy

Excellent
 Very Good
 Good
 Average

Suggestions if any..... Copy 43 responses 3 5 (13 5%) ŝ 4 2 (4 7%) 2 (42'(4)7%) 2 (4.7%) 2 ្ Every thing is EXC. Just give some pro... No suggestions Please provide pro make ow.