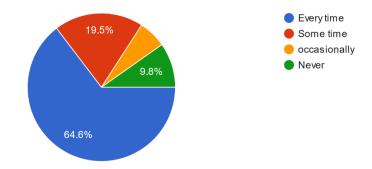

Mark only one oval.

- C Every Time
- Some Time
- Occasionally
- Never
- 13. 5) The teacher wasfair and unbiased in examination process ?

Mark only one oval.

- Every Time
- Some Time
- Occasionally
- Never
- 14. 6) The teaching method was effective to achieve the objectives of the course ?Mark only one oval.
  - Every Time
  - O Some Time
  - Occasionally
  - Never