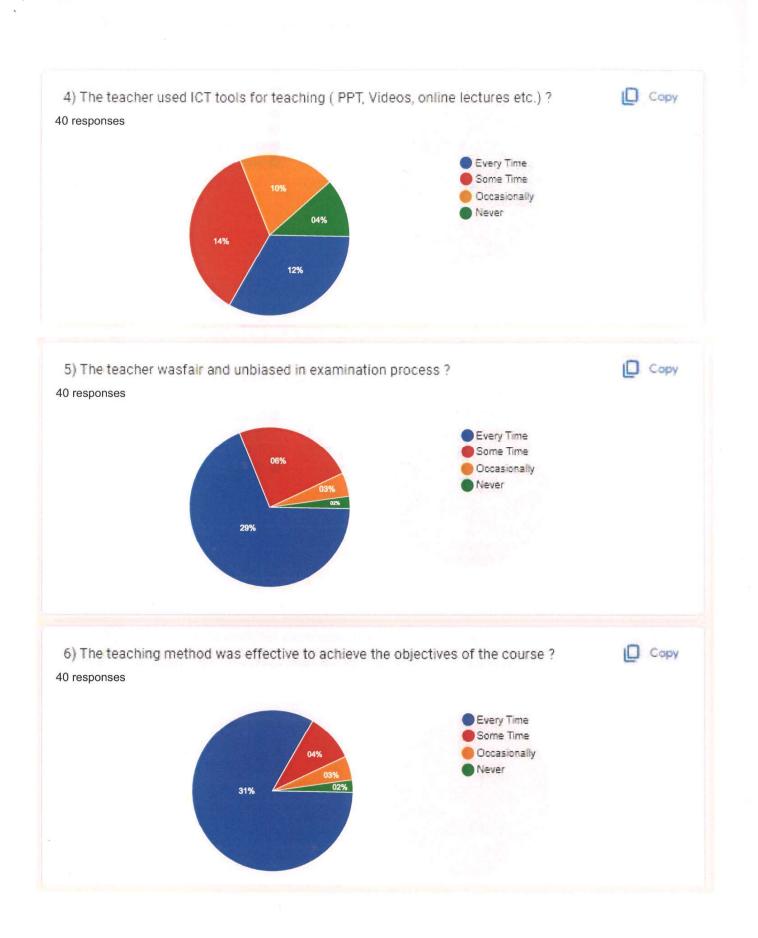

Mark only one oval.

- Outstanding
- **Excellent**
- Good
- Average

Dr. Babasaheb Ambedkar Marathwada University, Aurangabad. DEPARTMENT OF FINE ART Feedback Form for Students for A...

12. 4) The teacher used ICT tools for teaching (PPT, Videos, online lectures etc.)?

Mark only one oval.

- C Every Time
- Some Time
- Occasionally
- Never
- 13. 5) The teacher wasfair and unbiased in examination process ?

Mark only one oval.

- Every Time
- Some Time
- Occasionally
- Never
- 14. 6) The teaching method was effective to achieve the objectives of the course ?Mark only one oval.
  - Every Time
  - O Some Time
  - Occasionally
  - Never

#### 1/15/24, 12:42 PM

× · ·

Dr. Babasaheb Ambedkar Marathwada University, Aurangabad. DEPARTMENT OF FINE ART Feedback Form for Students for A...

15. 7) The teaching method allowed adequate opportunity for student participation and discussion ?

Mark only one oval.

| Every Time   |  |  |
|--------------|--|--|
| Some Time    |  |  |
| Occasionally |  |  |
| Never        |  |  |
| Other:       |  |  |

16. 8) Does the Institute provides adequate ICT facilities (Computer, LCD Projects, Internet, Wi-Fi etc.) within campus ?