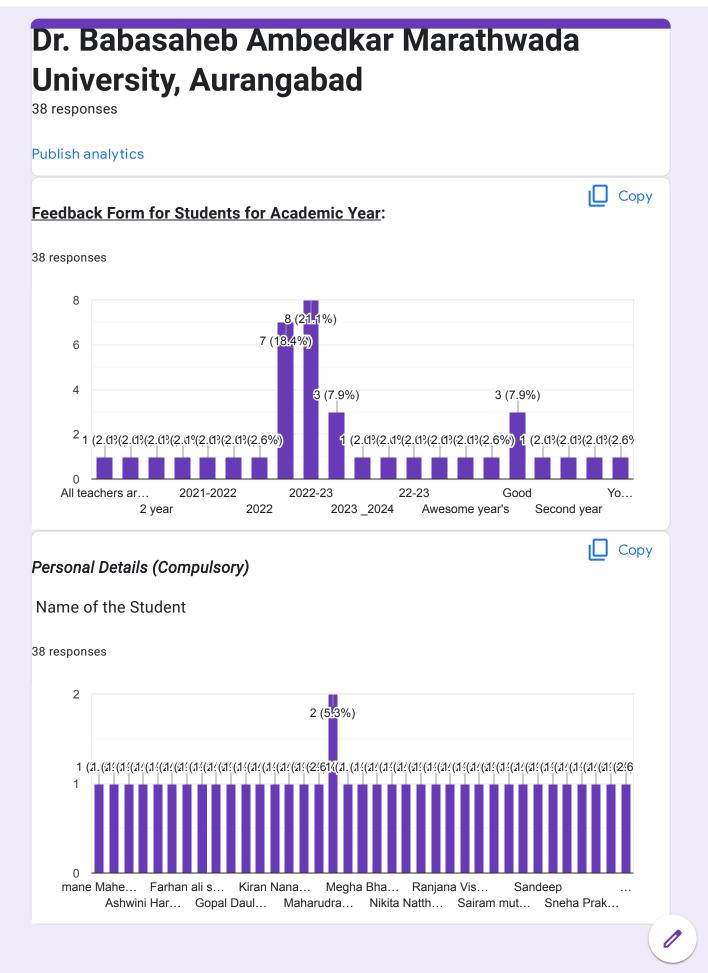

# Dr. Babasaheb Ambedkar Marathwada University, Aurangabad

60 responses

#### **Publish analytics**

Feedback Form for Students for Academic Year:

60 responses

Copy

#### Personal Details (Compulsory)

Name of the Student

60 responses

Ashwini Bharat Ghatul

Maharudra Rameshwar Waghmare

Gayatri Gajanan Dande

Rupali Devrao Tiparse

Sairam mutkule

Pankaj Laxman Ambhore

Kshitija Rajesh Panchal

Gaurav Arun Salve

Shruti gajanan gourkar

Meena yadav

Sandeep

Doke Akash Rameshrao

Neha Prakash Surwade

Saeed Samad Shaikh

mane Mahesh H

Sneha Prakashrao Paikrao

Nikita Natthu Ghonge

Vaibhav devidas halde

Kiran Nanasaheb Mule

Nikita Dhupchand Deokate

Dawkar Sandip Narayan

Siddhi kamlakar chaudhary

Saman Siddiqua

Megha Bhagwan Damodhar

Ashwini Haribhau Barde

Kulkarni sneha Suhas

Farhan ali sayyad

Ajinkya Chavan

Kedare Bhagyashri Raghunath

Sampada Santoshrao Lawadkar

Ranjana Vishwanath Jadhav

Megha Baswaraj Pujari

Vishal mohan more

Pratiksha Manohar Dombale

Kayastha Dipali Kiran

Snehal Balaji Mane

Gopal Daulatrao Jawalkar

Saeed Samad Shaikh

Nikita Natthu Ghonge

Sneha prakashrao paikrao

| Ranjana Vishvnath Jadhav                                                                                                                             |
|------------------------------------------------------------------------------------------------------------------------------------------------------|
| Mule Kiran Nanasaheb                                                                                                                                 |
| Ashwini Mahadev kasabe                                                                                                                               |
| farhan sayyad                                                                                                                                        |
| Pavan shahadev Gholap                                                                                                                                |
| Udhan Monika Kailas                                                                                                                                  |
| Vaibhav devidas halde                                                                                                                                |
| Divya Pradip Ingle                                                                                                                                   |
| Parag Santosh Pawar                                                                                                                                  |
| Geeta                                                                                                                                                |
| Name of the Department                                                                                                                               |
| 59 responses                                                                                                                                         |
| 40                                                                                                                                                   |
| 30 36 (61%)                                                                                                                                          |
| 20                                                                                                                                                   |
| 10 7 (11.9%) 8 (13.6%)<br>-1 (1,7%) - 1 (1,7%) 1 (1,7%) 1 (1,7%) 1 (1,7%) 1 (1,7%) 1 (1,7%) 1 (1,7%) 1 (1,7%)                                        |
| 0<br>Department of Biochemistry Department of Dept of bioch MSc biochemi depart<br>Bio-chemistry Biochemistry Department of MSC biochem Msc biochemi |