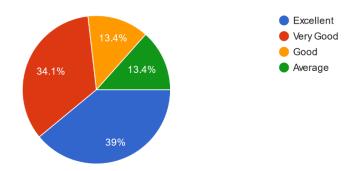

Excellent Good Average

5) The teacher wasfair and unbiased in examination process ?

óó responses

59,

6) The teaching method was effective to achieve the objectives of the course ?68 responses

7) The teaching method allowed adequate opportunity for student participation and  $\square$  Copy discussion ?