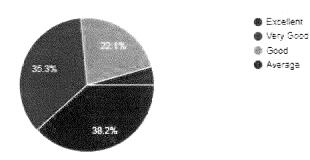

- Excellent
- OVery Good
- Good
- 🔵 Average
- 19. 11) How do you grade the overall academic environment in the University?Mark only one oval.
  - Excellent
    Very Good
    Good
    Average
- 20. Suggestions if any.....