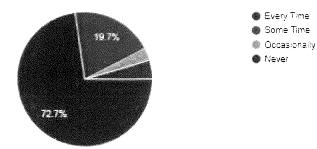

Mark only one oval.

- C Every Time
- Some Time
- Occasionally
- Never
- 13. 5) The teacher wasfair and unbiased in examination process ?

Mark only one oval.

- Every Time
- Some Time
- Occasionally
- Never
- 14. 6) The teaching method was effective to achieve the objectives of the course ?Mark only one oval.
  - Every Time
  - O Some Time
  - Occasionally
  - Never