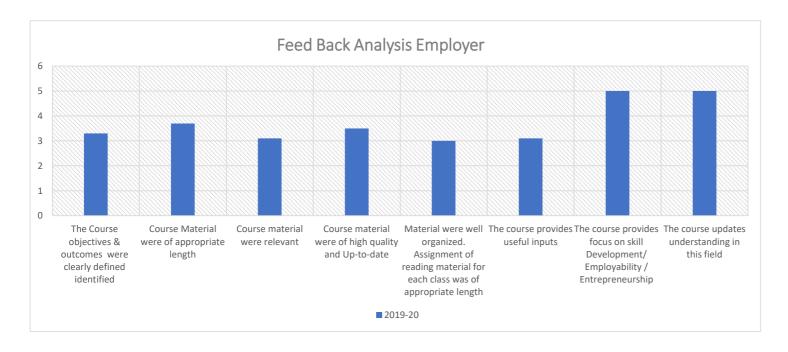

|                                                                                    | 2019-20 |
|------------------------------------------------------------------------------------|---------|
| The Course objectives & outcomes were clearly defined identified                   | 3.3     |
| Course Material were of appropriate length                                         | 3.7     |
| Course material were relevant                                                      | 3.1     |
| Course material were of high quality and Up-to-date                                | 3.5     |
| Material were well organized. Assignment of reading material for each class was of |         |
| appropriate length                                                                 | 3       |
| The course provides useful inputs                                                  | 3.1     |
| The course provides focus on skill Development/ Employability / Entrepreneurship   | 5       |
| The course updates understanding in this field                                     | 5       |