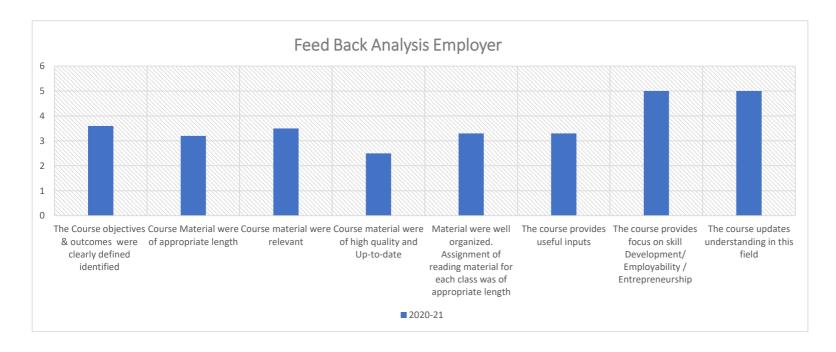

|                                                                                    | 2020-21 |
|------------------------------------------------------------------------------------|---------|
| The Course objectives & outcomes were clearly defined identified                   | 3.6     |
| Course Material were of appropriate length                                         | 3.2     |
| Course material were relevant                                                      | 3.5     |
| Course material were of high quality and Up-to-date                                | 2.5     |
| Material were well organized. Assignment of reading material for each class was of |         |
| appropriate length                                                                 | 3.3     |
| The course provides useful inputs                                                  | 3.3     |
| The course provides focus on skill Development/ Employability / Entrepreneurship   | 5)      |
| The course updates understanding in this field                                     | 5       |