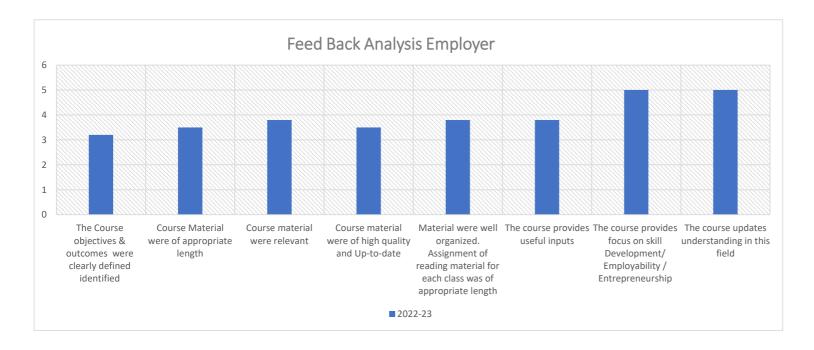

|                                                                                                       | 2022-23 |
|-------------------------------------------------------------------------------------------------------|---------|
| The Course objectives & outcomes were clearly defined identified                                      | 3.2     |
| Course Material were of appropriate length                                                            | 3.5     |
| Course material were relevant                                                                         | 3.8     |
| Course material were of high quality and Up-to-date                                                   | 3.5     |
| Material were well organized. Assignment of reading material for each class was of appropriate length | 3.8     |
| The course provides useful inputs                                                                     | 3.8     |
| The course provides focus on skill Development/ Employability / Entrepreneurship                      | 5       |
| The course updates understanding in this field                                                        | 5       |